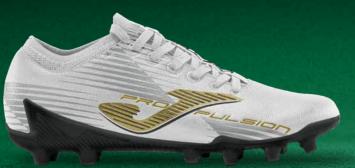

#### Premier League

CHAMPIONS LEAGUE

**4** LALIGA

The upper is crafted from seamless microfiber using **ONE PIECE** technology to make them lightweight and provide a highly pleasant sensation when worn. This high-quality material stands out for its abrasion resistance. Thanks to the **SOCK SYSTEM** technology, fit, flexibility, and comfort are optimized during use.

Football boots for firm ground (FG) and artificial turf (AG). The Evolution Cup combines the best features of a versatile

high-end model: speed, organization, and control on the field. Developed for

professional football.

Featuring a rear **EXO COUNTER** heel counter to maximize boot solidity during directional changes.

The sole is made of chrome synthetic fiber, adapted to this type of terrain to better control movements on non-abrasive firm ground.