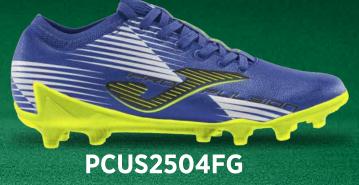

## # We are FOOTBALL

Football boots for firm ground (FG) and artificial turf (AG). This high-end model of football boots is developed to provide maximum performance for professional footballers. Recommended for players seeking pure speed.

The upper is crafted with microfiber, a high-quality material rich in lightweight and abrasion resistance. They incorporate the **SOCK SYSTEM** to optimize the fit to the foot and provide flexibility.

Featuring a rear **EXO COUNTER** heel counter to maximize boot solidity during directional changes.

The sole is made of chrome synthetic fiber, adapted to this type of terrain to better control movements on non-abrasive firm ground.