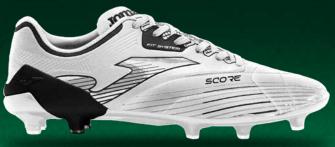

#### 

Football boots for firm ground (FG) and artificial turf (AG). This high-end model, inspired by classic designs, provides all the benefits of versatile professional-grade boots: good ball control and speed.

The upper is made of microfiber, a high-quality material that offers lightweight performance and abrasion resistance.

They incorporate a rear **EXO COUNTER** heel counter to provide stability to the area during directional changes.

The sole is made of translucent synthetic fiber, adapted to this type of terrain to better control

movements on non-abrasive firm

Ś

BUNDESLIGA

Jupiler Pro League

around.