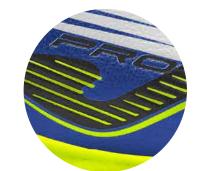

#### # We are FOOTBALL

New football boots for playing on firm ground (FG) and artificial turf (AG). The Striker model is designed for professional footballers seeking high-end footwear to fully exploit their speed.

The upper is made of microfiber, a lightweight, durable material with excellent abrasion resistance. Its construction with **ONE PIECE** technology minimizes weight and provides a pleasant sensation when inserting the foot into the boots. They incorporate the **SOCK SYSTEM** for improved fit, flexibility, and comfort.