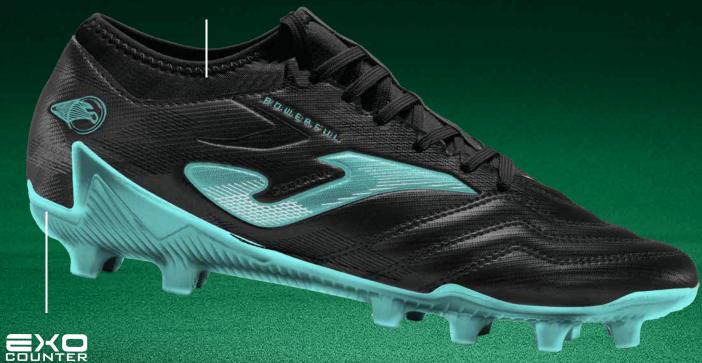

## # We are FOOTBALL

Football boots for firm ground (FG) and artificial turf (AG). This high-end model of football boots is developed to provide maximum performance for professional footballers. Recommended for players seeking pure speed.

The upper is crafted with microfiber, a high-quality material rich in lightweight and abrasion resistance. They incorporate the **SOCK SYSTEM** to optimize the fit to the foot and provide flexibility.

Featuring a rear **EXO COUNTER** heel counter to maximize boot solidity during directional changes.

The sole is made of chrome synthetic fiber, adapted to this type of terrain to better control movements on non-abrasive firm ground.