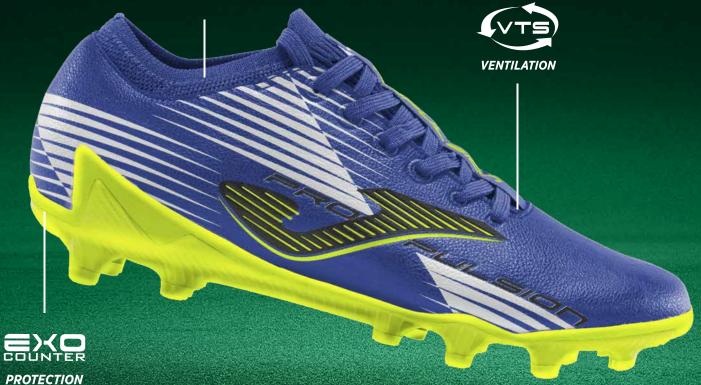

#### Premier League

CHAMPIONS LEAGUE

**4** LALIGA

The upper is crafted from seamless microfiber using **ONE PIECE** technology to make them lightweight and provide a highly pleasant sensation when worn. This high-quality material stands out for its abrasion resistance. Thanks to the **SOCK SYSTEM** technology, fit, flexibility, and comfort are optimized during use.

Football boots for firm ground (FG) and artificial turf (AG). The Evolution Cup combines the best features of a versatile

high-end model: speed, organization, and control on the field. Developed for

professional football.

Featuring a rear **EXO COUNTER** heel counter to maximize boot solidity during directional changes.

The sole is made of chrome synthetic fiber, adapted to this type of terrain to better control movements on non-abrasive firm ground.