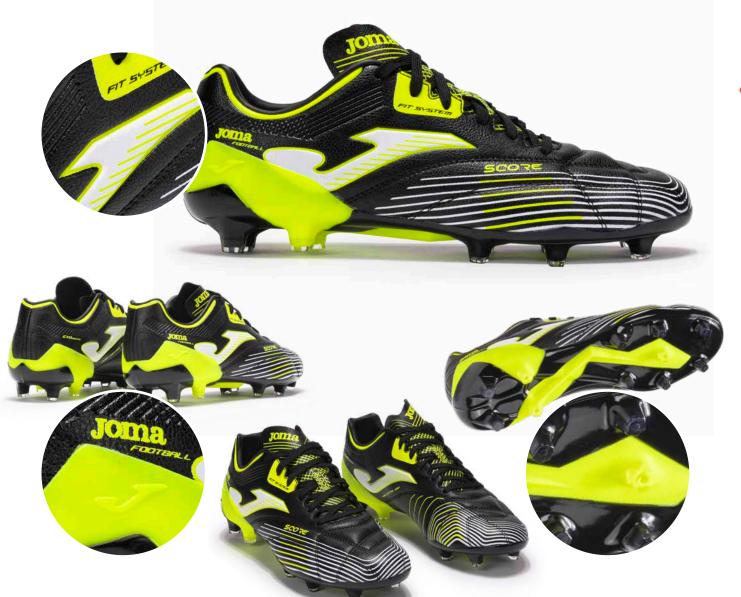

#### 

Football boots for firm ground (FG) and artificial turf (AG). This high-end model, inspired by classic designs, provides all the benefits of versatile professional-grade boots: good ball control and speed.

The upper is made of microfiber, a high-quality material that offers lightweight performance and abrasion resistance.

They incorporate a rear **EXO COUNTER** heel counter to provide stability to the area during directional changes.

The sole is made of translucent synthetic fiber, adapted to this type of terrain to better control

movements on non-abrasive firm

Ś

BUNDESLIGA

Jupiler Pro League

around.

#### # We are FOOTBALL

SCOS2527FG

SCOS2501FG

SCOS2501AG

SCOS2502AG

SCOS2527AG