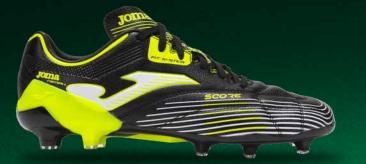

#### 

Football boots for firm ground (FG) and artificial turf (AG). This high-end model, inspired by classic designs, provides all the benefits of versatile professional-grade boots: good ball control and speed.

The upper is made of microfiber, a high-quality material that offers lightweight performance and abrasion resistance.

They incorporate a rear **EXO COUNTER** heel counter to provide stability to the area during directional changes.

The sole is made of translucent synthetic fiber, adapted to this type of terrain to better control

movements on non-abrasive firm

Ś

BUNDESLIGA

Jupiler Pro League

around.