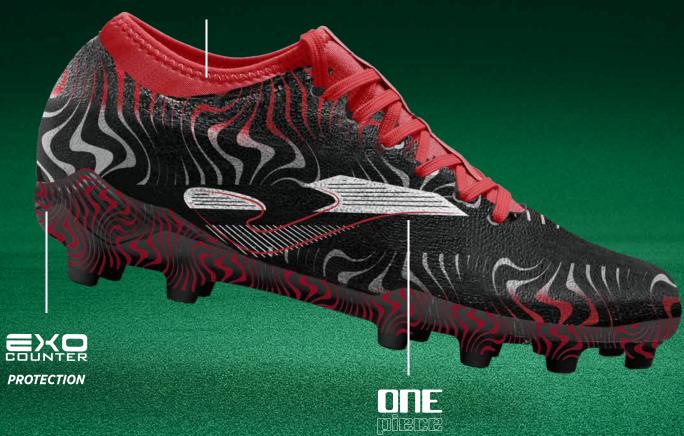

The upper is made of microfiber, a lightweight, durable material with excellent abrasion resistance. Its construction with **ONE PIECE** technology minimizes weight and provides a pleasant sensation when inserting the foot into the boots. They incorporate the **SOCK SYSTEM** for improved fit, flexibility, and comfort.

Featuring a rear **EXO COUNTER** heel counter to maximize boot solidity during directional changes.

The sole is made of synthetic fiber chrome in two colors. Adapted to this type of terrain to better control movements on non-abrasive firm ground.