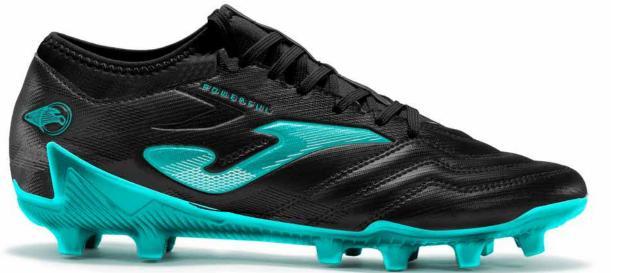

## # We are FOOTBALL

Football boots for firm ground (FG) and artificial turf (AG). This high-end model of football boots is developed to provide maximum performance for professional footballers. Recommended for players seeking pure speed.

The upper is crafted with microfiber, a high-quality material rich in lightweight and abrasion resistance. They incorporate the **SOCK SYSTEM** to optimize the fit to the foot and provide flexibility.

Featuring a rear **EXO COUNTER** heel counter to maximize boot solidity during directional changes.

The sole is made of chrome synthetic fiber, adapted to this type of terrain to better control movements on non-abrasive firm ground.