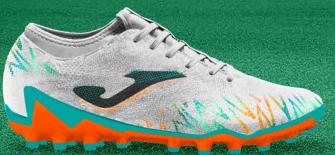

#### # We are FOOTBALL

New football boots for playing on firm ground (FG) and artificial turf (AG). The Striker model is designed for professional footballers seeking high-end footwear to fully exploit their speed.

The upper is made of microfiber, a lightweight, durable material with excellent abrasion resistance. Its construction with **ONE PIECE** technology minimizes weight and provides a pleasant sensation when inserting the foot into the boots. They incorporate the **SOCK SYSTEM** for improved fit, flexibility, and comfort.

Featuring a rear **EXO COUNTER** heel counter to maximize boot solidity during directional changes.

The sole is made of synthetic fiber chrome in two colors. Adapted to this type of terrain to better control movements on non-abrasive firm ground.