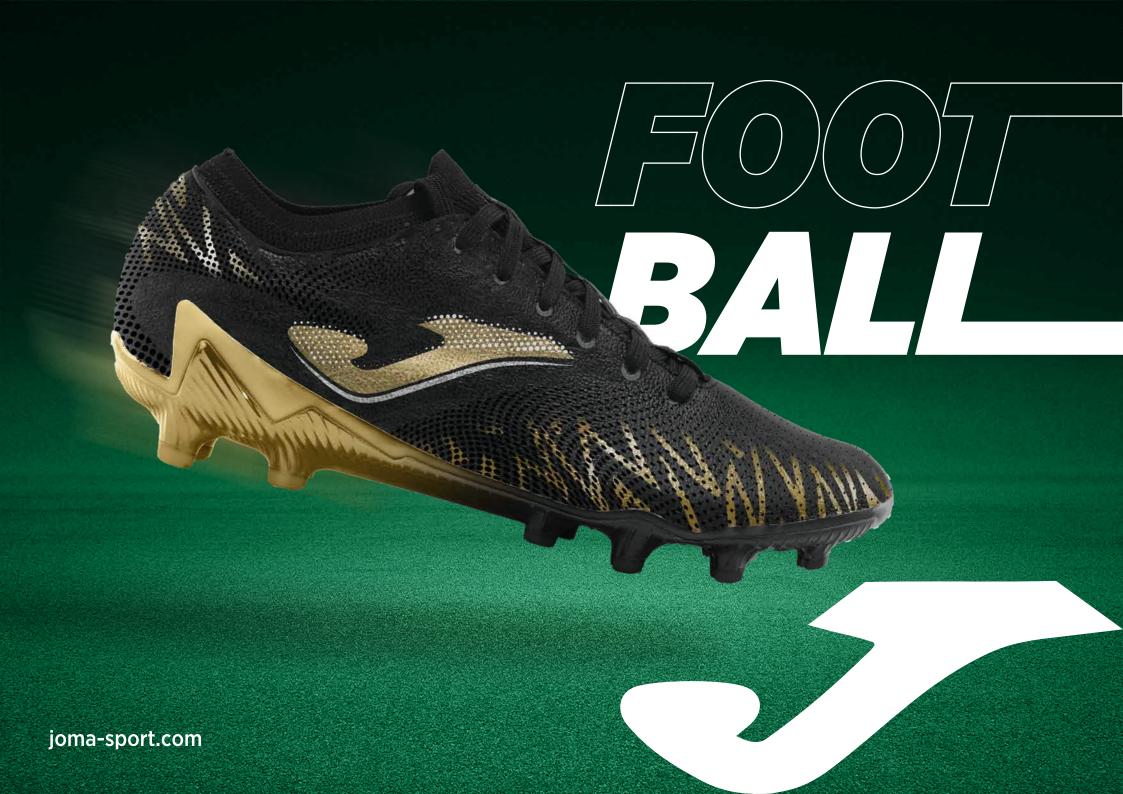

#### # We are FOOTBALL

New football boots for playing on firm ground (FG) and artificial turf (AG). The Striker model is designed for professional footballers seeking high-end footwear to fully exploit their speed.

The upper is made of microfiber, a lightweight, durable material with excellent abrasion resistance. Its construction with **ONE PIECE** technology minimizes weight and provides a pleasant sensation when inserting the foot into the boots. They incorporate the **SOCK SYSTEM** for improved fit, flexibility, and comfort.

Featuring a rear **EXO COUNTER** heel counter to maximize boot solidity during directional changes.

The sole is made of synthetic fiber chrome in two colors. Adapted to this type of terrain to better control movements on non-abrasive firm ground.