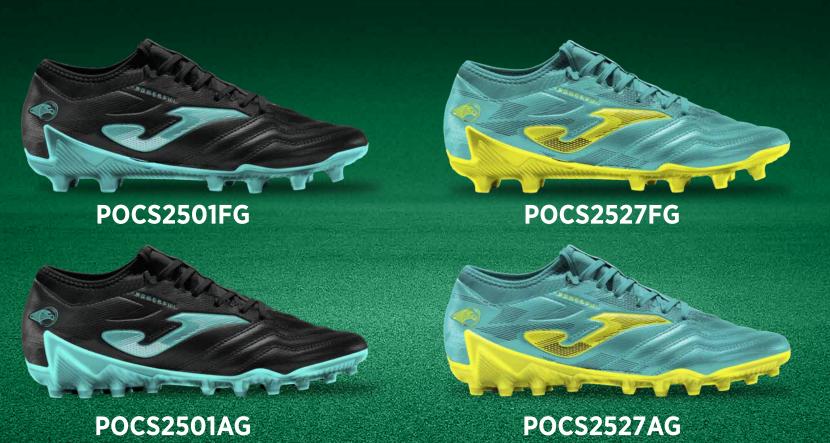

#### 

Football boots for firm ground (FG) and artificial turf (AG). This high-end model, inspired by classic designs, provides all the benefits of versatile professional-grade boots: good ball control and speed.

The upper is made of microfiber, a high-quality material that offers lightweight performance and abrasion resistance.

They incorporate a rear **EXO COUNTER** heel counter to provide stability to the area during directional changes.

The sole is made of translucent synthetic fiber, adapted to this type of terrain to better control

movements on non-abrasive firm

Ś

BUNDESLIGA

Jupiler Pro League

around.

#### # We are FOOTBALL

SCOS2527FG

SCOS2501FG

SCOS2501AG

SCOS2502AG

SCOS2527AG