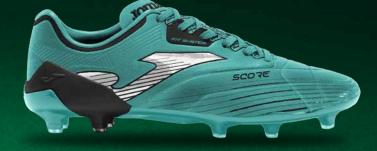

#### 

Football boots for firm ground (FG) and artificial turf (AG). This high-end model, inspired by classic designs, provides all the benefits of versatile professional-grade boots: good ball control and speed.

The upper is made of microfiber, a high-quality material that offers lightweight performance and abrasion resistance.

They incorporate a rear **EXO COUNTER** heel counter to provide stability to the area during directional changes.

The sole is made of translucent synthetic fiber, adapted to this type of terrain to better control

movements on non-abrasive firm

Ś

BUNDESLIGA

Jupiler Pro League

around.

#### # We are FOOTBALL

SCOS2527FG

SCOS2501FG

SCOS2501AG

SCOS2502AG

SCOS2527AG