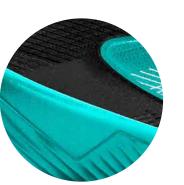

The upper is made of microfiber, a lightweight, durable material with excellent abrasion resistance. Its construction with **ONE PIECE** technology minimizes weight and provides a pleasant sensation when inserting the foot into the boots. They incorporate the **SOCK SYSTEM** for improved fit, flexibility, and comfort.

Featuring a rear **EXO COUNTER** heel counter to maximize boot solidity during directional changes.

The sole is made of synthetic fiber chrome in two colors. Adapted to this type of terrain to better control movements on non-abrasive firm ground.