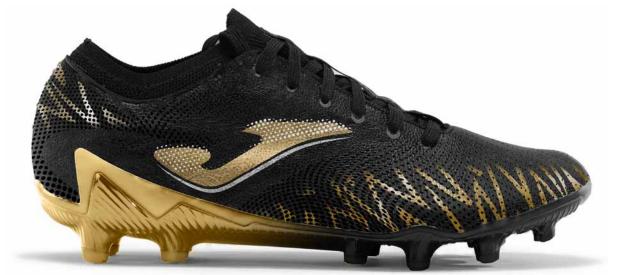

#### # We are FOOTBALL

New football boots for playing on firm ground (FG) and artificial turf (AG). The Striker model is designed for professional footballers seeking high-end footwear to fully exploit their speed.

The upper is made of microfiber, a lightweight, durable material with excellent abrasion resistance. Its construction with **ONE PIECE** technology minimizes weight and provides a pleasant sensation when inserting the foot into the boots. They incorporate the **SOCK SYSTEM** for improved fit, flexibility, and comfort.

Featuring a rear **EXO COUNTER** heel counter to maximize boot solidity during directional changes.

The sole is made of synthetic fiber chrome in two colors. Adapted to this type of terrain to better control movements on non-abrasive firm ground.