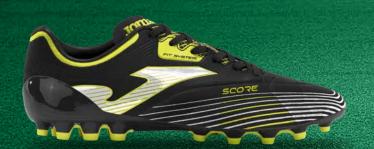

#### 

Football boots for firm ground (FG) and artificial turf (AG). This high-end model, inspired by classic designs, provides all the benefits of versatile professional-grade boots: good ball control and speed.

The upper is made of microfiber, a high-quality material that offers lightweight performance and abrasion resistance.

They incorporate a rear **EXO COUNTER** heel counter to provide stability to the area during directional changes.

The sole is made of translucent synthetic fiber, adapted to this type of terrain to better control

movements on non-abrasive firm

Ś

BUNDESLIGA

Jupiler Pro League

around.

#### # We are FOOTBALL

SCOS2527FG

SCOS2501FG

SCOS2501AG

SCOS2502AG

SCOS2527AG