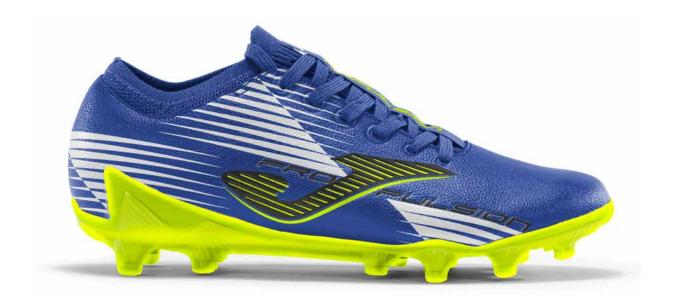

#### Premier League

CHAMPIONS LEAGUE

**4** LALIGA

The upper is crafted from seamless microfiber using **ONE PIECE** technology to make them lightweight and provide a highly pleasant sensation when worn. This high-quality material stands out for its abrasion resistance. Thanks to the **SOCK SYSTEM** technology, fit, flexibility, and comfort are optimized during use.

Football boots for firm ground (FG) and artificial turf (AG). The Evolution Cup combines the best features of a versatile

high-end model: speed, organization, and control on the field. Developed for

professional football.

Featuring a rear **EXO COUNTER** heel counter to maximize boot solidity during directional changes.

The sole is made of chrome synthetic fiber, adapted to this type of terrain to better control movements on non-abrasive firm ground.