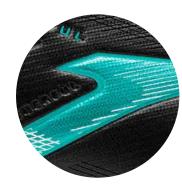

The upper is made of microfiber, a lightweight, durable material with excellent abrasion resistance. Its construction with **ONE PIECE** technology minimizes weight and provides a pleasant sensation when inserting the foot into the boots. They incorporate the **SOCK SYSTEM** for improved fit, flexibility, and comfort.

Featuring a rear **EXO COUNTER** heel counter to maximize boot solidity during directional changes.

The sole is made of synthetic fiber chrome in two colors. Adapted to this type of terrain to better control movements on non-abrasive firm ground.