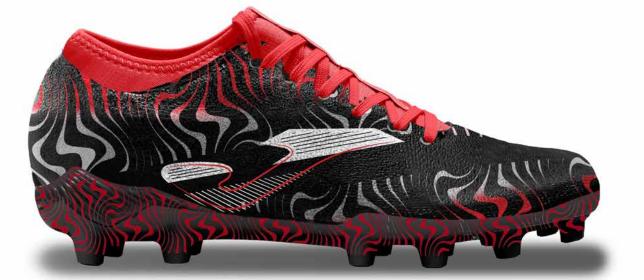

#### Premier League

CHAMPIONS LEAGUE

**4** LALIGA

The upper is crafted from seamless microfiber using **ONE PIECE** technology to make them lightweight and provide a highly pleasant sensation when worn. This high-quality material stands out for its abrasion resistance. Thanks to the **SOCK SYSTEM** technology, fit, flexibility, and comfort are optimized during use.

Football boots for firm ground (FG) and artificial turf (AG). The Evolution Cup combines the best features of a versatile

high-end model: speed, organization, and control on the field. Developed for

professional football.

Featuring a rear **EXO COUNTER** heel counter to maximize boot solidity during directional changes.

The sole is made of chrome synthetic fiber, adapted to this type of terrain to better control movements on non-abrasive firm ground.