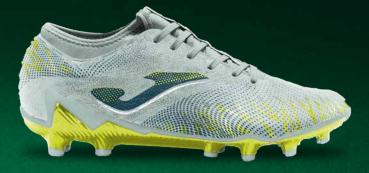

## # We are FOOTBALL

Football boots for firm ground (FG) and artificial turf (AG). This high-end model of football boots is developed to provide maximum performance for professional footballers. Recommended for players seeking pure speed.

The upper is crafted with microfiber, a high-quality material rich in lightweight and abrasion resistance. They incorporate the **SOCK SYSTEM** to optimize the fit to the foot and provide flexibility.

Featuring a rear **EXO COUNTER** heel counter to maximize boot solidity during directional changes.

The sole is made of chrome synthetic fiber, adapted to this type of terrain to better control movements on non-abrasive firm ground.