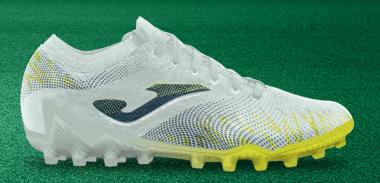

#### # We are FOOTBALL

New football boots for playing on firm ground (FG) and artificial turf (AG). The Striker model is designed for professional footballers seeking high-end footwear to fully exploit their speed.

The upper is made of microfiber, a lightweight, durable material with excellent abrasion resistance. Its construction with **ONE PIECE** technology minimizes weight and provides a pleasant sensation when inserting the foot into the boots. They incorporate the **SOCK SYSTEM** for improved fit, flexibility, and comfort.

Featuring a rear **EXO COUNTER** heel counter to maximize boot solidity during directional changes.

The sole is made of synthetic fiber chrome in two colors. Adapted to this type of terrain to better control movements on non-abrasive firm ground.