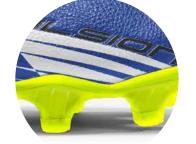

Featuring a rear **EXO COUNTER** heel counter to maximize boot solidity during directional changes.

The sole is made of synthetic fiber chrome in two colors. Adapted to this type of terrain to better control movements on non-abrasive firm ground.

Featuring a rear **EXO COUNTER** heel counter to maximize boot solidity during directional changes.

The sole is made of chrome synthetic fiber, adapted to this type of terrain to better control movements on non-abrasive firm ground.