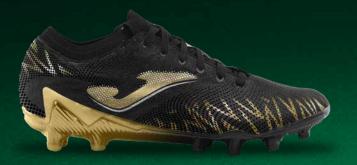

#### # We are FOOTBALL

New football boots for playing on firm ground (FG) and artificial turf (AG). The Striker model is designed for professional footballers seeking high-end footwear to fully exploit their speed.

The upper is made of microfiber, a lightweight, durable material with excellent abrasion resistance. Its construction with **ONE PIECE** technology minimizes weight and provides a pleasant sensation when inserting the foot into the boots. They incorporate the **SOCK SYSTEM** for improved fit, flexibility, and comfort.

Featuring a rear **EXO COUNTER** heel counter to maximize boot solidity during directional changes.

The sole is made of synthetic fiber chrome in two colors. Adapted to this type of terrain to better control movements on non-abrasive firm ground.