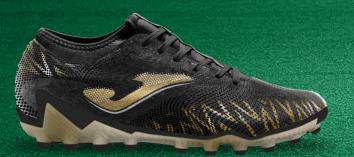

#### # We are FOOTBALL

New football boots for playing on firm ground (FG) and artificial turf (AG). The Striker model is designed for professional footballers seeking high-end footwear to fully exploit their speed.

The upper is made of microfiber, a lightweight, durable material with excellent abrasion resistance. Its construction with **ONE PIECE** technology minimizes weight and provides a pleasant sensation when inserting the foot into the boots. They incorporate the **SOCK SYSTEM** for improved fit, flexibility, and comfort.

Featuring a rear **EXO COUNTER** heel counter to maximize boot solidity during directional changes.

The sole is made of synthetic fiber chrome in two colors. Adapted to this type of terrain to better control movements on non-abrasive firm ground.