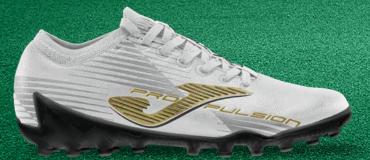

#### Premier League

CHAMPIONS LEAGUE

**4** LALIGA

The upper is crafted from seamless microfiber using **ONE PIECE** technology to make them lightweight and provide a highly pleasant sensation when worn. This high-quality material stands out for its abrasion resistance. Thanks to the **SOCK SYSTEM** technology, fit, flexibility, and comfort are optimized during use.

Football boots for firm ground (FG) and artificial turf (AG). The Evolution Cup combines the best features of a versatile

high-end model: speed, organization, and control on the field. Developed for

professional football.

Featuring a rear **EXO COUNTER** heel counter to maximize boot solidity during directional changes.

The sole is made of chrome synthetic fiber, adapted to this type of terrain to better control movements on non-abrasive firm ground.