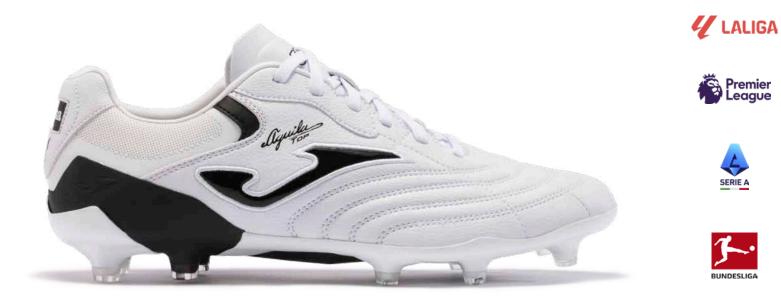

Football boots for firm ground (FG) and artificial turf (AG). The Águila Cup will provide you with all the benefits of a high-end professional model: high performance developed for professional footballers. Recommended for players seeking control and precision on the field.

The upper is crafted from microfiber, a lightweight, durable material with excellent abrasion resistance, which adds extra quality to this classic-style design.

In the heel, they incorporate a rear EXO COUNTER to protect and provide stability to the area during directional changes.

The sole is made of translucent synthetic fiber, adapted to this type of terrain to better control movements on non-abrasive firm around.