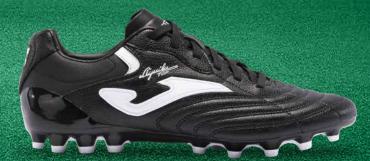

#### 

Football boots for firm ground (FG) and artificial turf (AG). This high-end model, inspired by classic designs, provides all the benefits of versatile professional-grade boots: good ball control and speed.

The upper is made of microfiber, a high-quality material that offers lightweight performance and abrasion resistance.

They incorporate a rear **EXO COUNTER** heel counter to provide stability to the area during directional changes.

The sole is made of translucent synthetic fiber, adapted to this type of terrain to better control

movements on non-abrasive firm

Ś

BUNDESLIGA

Jupiler Pro League

around.