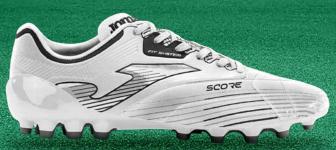

#### 

Football boots for firm ground (FG) and artificial turf (AG). This high-end model, inspired by classic designs, provides all the benefits of versatile professional-grade boots: good ball control and speed.

The upper is made of microfiber, a high-quality material that offers lightweight performance and abrasion resistance.

They incorporate a rear **EXO COUNTER** heel counter to provide stability to the area during directional changes.

The sole is made of translucent synthetic fiber, adapted to this type of terrain to better control

movements on non-abrasive firm

Ś

BUNDESLIGA

Jupiler Pro League

around.

#### # We are FOOTBALL

SCOS2527FG

SCOS2501FG

SCOS2501AG

SCOS2502AG

SCOS2527AG