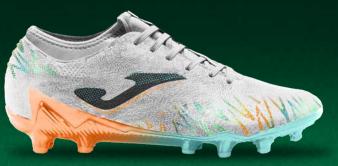

## # We are FOOTBALL

Football boots for firm ground (FG) and artificial turf (AG). This high-end model of football boots is developed to provide maximum performance for professional footballers. Recommended for players seeking pure speed.

The upper is crafted with microfiber, a high-quality material rich in lightweight and abrasion resistance. They incorporate the **SOCK SYSTEM** to optimize the fit to the foot and provide flexibility.

Featuring a rear **EXO COUNTER** heel counter to maximize boot solidity during directional changes.

The sole is made of chrome synthetic fiber, adapted to this type of terrain to better control movements on non-abrasive firm ground.