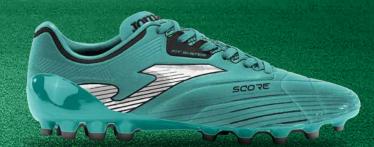

#### 

Football boots for firm ground (FG) and artificial turf (AG). This high-end model, inspired by classic designs, provides all the benefits of versatile professional-grade boots: good ball control and speed.

The upper is made of microfiber, a high-quality material that offers lightweight performance and abrasion resistance.

They incorporate a rear **EXO COUNTER** heel counter to provide stability to the area during directional changes.

The sole is made of translucent synthetic fiber, adapted to this type of terrain to better control

movements on non-abrasive firm

Ś

BUNDESLIGA

Jupiler Pro League

around.

#### # We are FOOTBALL

SCOS2527FG

SCOS2501FG

SCOS2501AG

SCOS2502AG

SCOS2527AG