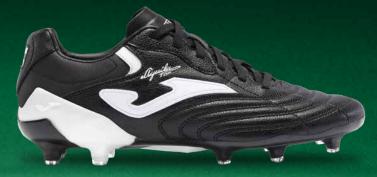

#### 

Football boots for firm ground (FG) and artificial turf (AG). This high-end model, inspired by classic designs, provides all the benefits of versatile professional-grade boots: good ball control and speed.

The upper is made of microfiber, a high-quality material that offers lightweight performance and abrasion resistance.

They incorporate a rear **EXO COUNTER** heel counter to provide stability to the area during directional changes.

The sole is made of translucent synthetic fiber, adapted to this type of terrain to better control

movements on non-abrasive firm

Ś

BUNDESLIGA

Jupiler Pro League

around.