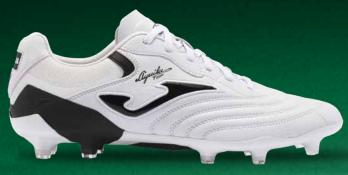

Football boots for firm ground (FG) and artificial turf (AG). The Águila Cup will provide you with all the benefits of a high-end professional model: high performance developed for professional footballers. Recommended for players seeking control and precision on the field.

The upper is crafted from microfiber, a lightweight, durable material with excellent abrasion resistance, which adds extra quality to this classic-style design.

In the heel, they incorporate a rear EXO COUNTER to protect and provide stability to the area during directional changes.

The sole is made of translucent synthetic fiber, adapted to this type of terrain to better control movements on non-abrasive firm around.