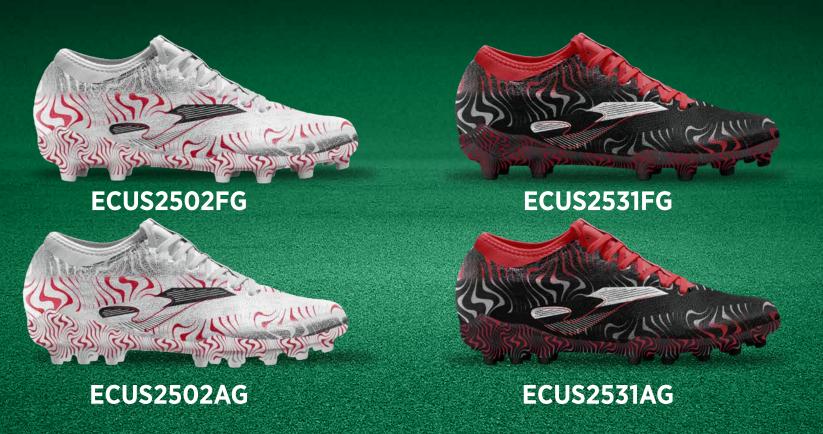

#### Premier League

CHAMPIONS LEAGUE

**4** LALIGA

The upper is crafted from seamless microfiber using **ONE PIECE** technology to make them lightweight and provide a highly pleasant sensation when worn. This high-quality material stands out for its abrasion resistance. Thanks to the **SOCK SYSTEM** technology, fit, flexibility, and comfort are optimized during use.

Football boots for firm ground (FG) and artificial turf (AG). The Evolution Cup combines the best features of a versatile

high-end model: speed, organization, and control on the field. Developed for

professional football.

Featuring a rear **EXO COUNTER** heel counter to maximize boot solidity during directional changes.

The sole is made of chrome synthetic fiber, adapted to this type of terrain to better control movements on non-abrasive firm ground.

#### # We are FOOTBALL

PCUS2502AG

#### PCUS2504AG