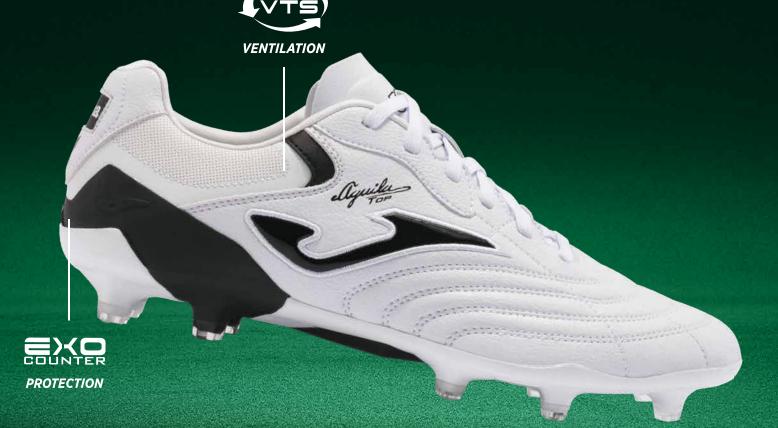

# we are

FOOTBALL

The upper features a classic style constructed from synthetic leather with the innovative addition of **SOCK SYSTEM** technology to optimize fit and comfort. This lightweight material offers excellent abrasion resistance, accompanied by **VTS** perforations to regulate sweat accumulation.

They incorporate a rear **EXO COUNTER** heel counter to provide stability to the area during directional changes.

The sole is made of synthetic fiber, adapted to this type of terrain to better control movements on non-abrasive firm ground.