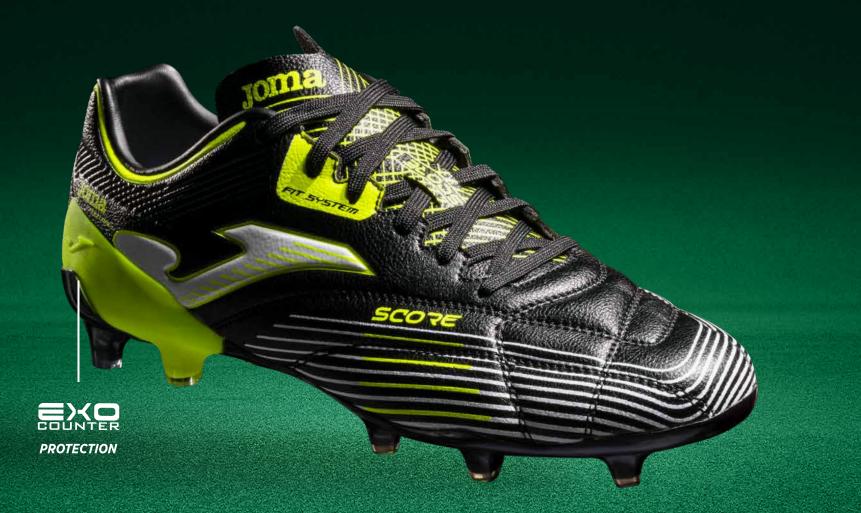

#### # We are FOOTBALL

New football boots for playing on firm ground (FG) and artificial turf (AG). The Striker model is designed for professional footballers seeking high-end footwear to fully exploit their speed.

The upper is made of microfiber, a lightweight, durable material with excellent abrasion resistance. Its construction with **ONE PIECE** technology minimizes weight and provides a pleasant sensation when inserting the foot into the boots. They incorporate the **SOCK SYSTEM** for improved fit, flexibility, and comfort.

Featuring a rear **EXO COUNTER** heel counter to maximize boot solidity during directional changes.

The sole is made of synthetic fiber chrome in two colors. Adapted to this type of terrain to better control movements on non-abrasive firm ground.