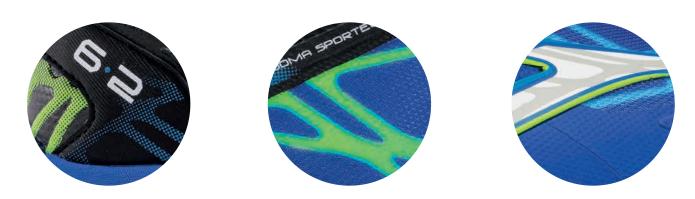

TESTED BY PROFESSIONAL

IOMA SPORTECH

VOLLEYBALL PLAYERS

**NEW MODEL** 

 $\mathbf{V6.2}$ 

REACTIVEBALL

New high-top technical volleyball shoes. The V6.2 are part of high-performance footwear, developed for professional volleyball thanks to their high quality and incorporation of technology.

The upper is crafted from breathable, flexible, and lightweight mesh. The **VTS** ventilation system helps expel sweat and regulates foot temperature. It also features the **JOMA SPORTECH** thermo-sealed adjustment system, which adds no extra weight, as well as **PROTECTION** technology in the toe area. The heel has been reinforced to protect the area.

The midsole is made with rear phylon for added firmness to provide stability, while the front part made of **REACTIVE BALL** absorbs every impact and optimizes comfort. Its shape with raised areas in strategic parts protects against sudden movements.

The outsole is made of high-quality **DURABILITY** rubber with resistance to abrasion.