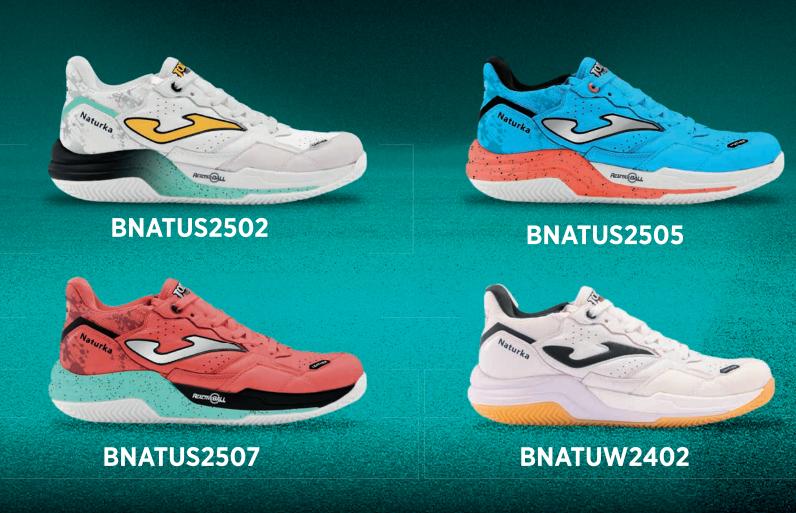

# NATURKA

## NATURKA

## HANDBALL

High-top technical handball shoes. This new high-performance model ensures professional gameplay thanks to its high quality and incorporation of technology.

The upper is crafted from high-quality synthetic leather, resistant, flexible, and equipped with the **VTS** ventilation system. This set of perforations located in strategic areas ensures sweat evacuation. The heel and toe have been reinforced to provide greater protection.

The midsole is made with rear phylon for added firmness to provide stability, while the front part made of **REACTIVE BALL** absorbs every impact and optimizes comfort. Its shape with raised areas in strategic parts protects against sudden movements.

The outsole is made of high-quality **DURABILITY** rubber with resistance to abrasion.