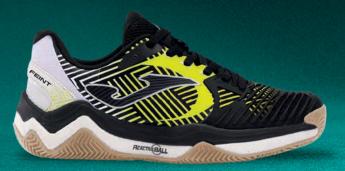

## HANDBALL

New model of technical handball shoes. Technology and performance come together in the Feint to deliver on-court performance worthy of professional handball.

The upper is mainly crafted from breathable, lightweight, and flexible mesh. This material, equipped with **VTS** technology aimed at sweat ventilation, allows the foot to stay cool at all times. It features the **JOMA SPORTECH** thermo-sealed adjustment system. At the front, it has **PROTECTION** rubber reinforcement.

The midsole is made of superior phylon for added firmness to provide stability, while the bottom part made of **REACTIVE BALL** absorbs every impact and optimizes comfort. Its shape with raised areas in strategic parts protects against sudden movements.

The outsole is made of high-quality **DURABILITY** rubber with resistance to abrasion.

**BFEINS2501** 