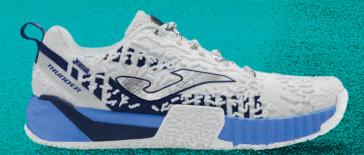

## THUNDER

At Joma, we want to bet on one of the sports that is currently booming: gym activities. That's why we're launching the Thunder shoe model, which encompasses the essential benefits necessary for the practice of each and every one of the high-intensity functional exercises, including weightlifting, metabolic training, and gymnastics. Thunder shoes will help you maintain your motivation intact and enjoy a discipline that is gaining more and more followers.

One of its strengths is the construction of the upper. It's mainly made of very lightweight and breathable nylon, accompanied by microscopic **VTS** perforations that allow sweat evaporation. For example, in cardio and lifting exercises, it's essential to keep the foot cool. This fabric adapts well to the foot to keep it secure at all times. However, the most relevant aspect is its superior protection level thanks to injected rubber around the entire upper, especially on the sides and toe to minimize friction during wall exercises.

Designed with a wide last so that the foot can fully extend when lifting weights. The midsole is made of high-density phylon, which absorbs impacts in cardio and sprint exercises, and provides a very stable base when practicing weightlifting.

The outsole is made of **DURABILITY** rubber, which wraps around the middle section of the sides to provide comfort, abrasion resistance, and prevent slipping during rope climbing. Flat footbed and 100% contact with the ground to achieve the necessary stability in weight exercises. Guaranteed flexibility and natural movement of the forefoot with **FLEXO** grooves.