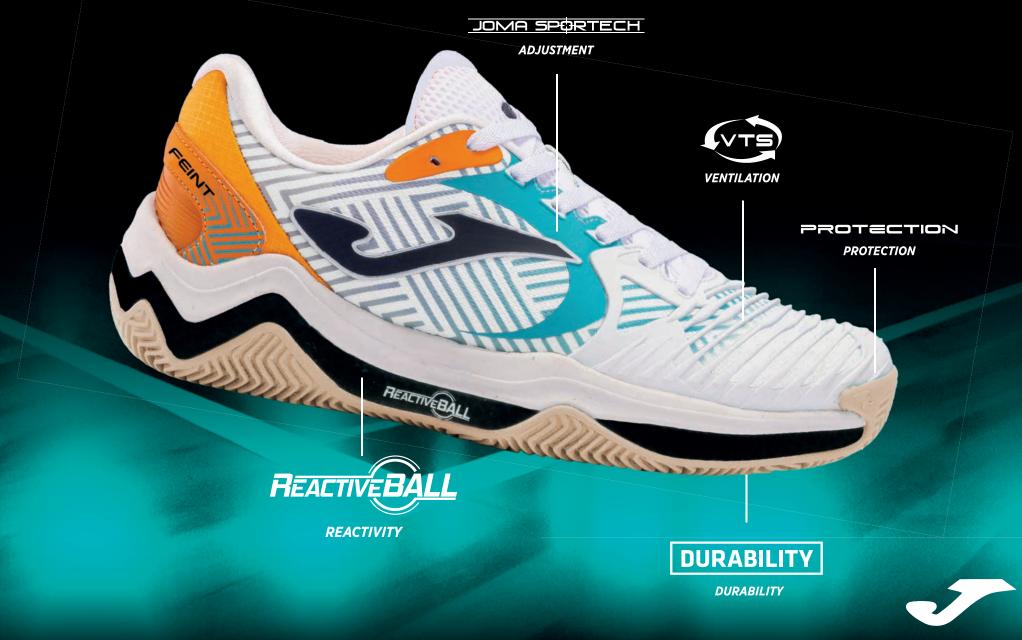

The upper is made from various materials. On one hand, breathable mesh regulates sweat accumulation thanks to **VTS** perforations. On the other hand, it incorporates thermo-sealed adjustment and protection systems: **JOMA SPORTECH** and **PROTECTION**. The result is a lightweight, flexible, and secure upper.

Comfortable padded ankle reinforcement.

The **DUAL REACTIVE** midsole is made with upper phylon and lower **REACTIVE BALL**. This technology can absorb the impacts of foot strikes during movements and propel the player forward. A **STABILIS** piece has been included in the torsion area to ensure stability and prevent potential injuries.

The outsole is made of **DURABILITY** rubber with excellent resistance to abrasion. The **ROTATION** structure located in the metatarsal area facilitates turns. The **FLEXO** line system makes the shoes more flexible.