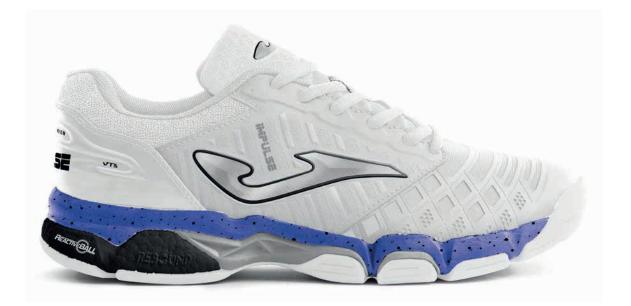

The upper is made from various materials. On one hand, breathable mesh regulates sweat accumulation thanks to **VTS** perforations. On the other hand, it incorporates thermo-sealed adjustment and protection systems: **JOMA SPORTECH** and **PROTECTION**. The result is a lightweight, flexible, and secure upper.

Comfortable padded ankle reinforcement.

The **DUAL REACTIVE** midsole is made with upper phylon and lower **REACTIVE BALL**. This technology can absorb the impacts of foot strikes during movements and propel the player forward. A **STABILIS** piece has been included in the torsion area to ensure stability and prevent potential injuries.

The outsole is made of **DURABILITY** rubber with excellent resistance to abrasion. The **ROTATION** structure located in the metatarsal area facilitates turns. The **FLEXO** line system makes the shoes more flexible.