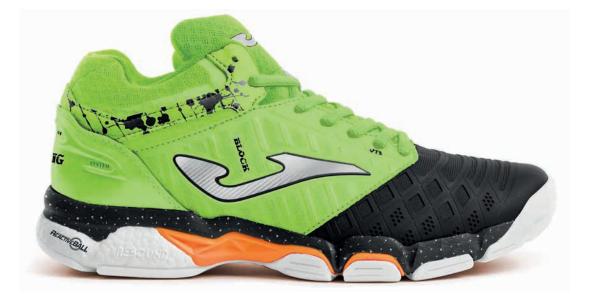

## BLOCK

## VOLLEY

ĬG SYSTEM

Volleyball shoes. High-profile version developed for professional volleyball, as they help achieve maximum performance. They provide stability and cushioning to enhance attacking and defensive capabilities.

The upper is made from various materials. On one hand, breathable mesh regulates sweat accumulation thanks to **VTS** perforations. On the other hand, it incorporates thermo-sealed adjustment and protection systems: **JOMA SPORTECH** and **PROTECTION**. The result is a lightweight, flexible, and secure upper.

Comfortable padded ankle reinforcement.

The **DUAL REACTIVE** midsole is made with upper phylon and lower **REACTIVE BALL**. This technology can absorb the impacts of foot strikes during movements and propel the player forward. A **STABILIS** piece has been included in the torsion area to ensure stability and prevent potential injuries.

The outsole is made of **DURABILITY** rubber with excellent resistance to abrasion. The **ROTATION** structure located in the metatarsal area facilitates turns. The **FLEXO** line system makes the shoes more flexible.