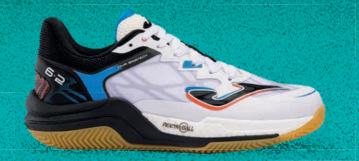

TESTED BY PROFESSIONAL

IOMA SPORTECH

VOLLEYBALL PLAYERS

**NEW MODEL** 

 $\mathbf{V6.2}$ 

REACTIVEBALL

New high-top technical volleyball shoes. The V6.2 are part of high-performance footwear, developed for professional volleyball thanks to their high quality and incorporation of technology.

The upper is crafted from breathable, flexible, and lightweight mesh. The **VTS** ventilation system helps expel sweat and regulates foot temperature. It also features the **JOMA SPORTECH** thermo-sealed adjustment system, which adds no extra weight, as well as **PROTECTION** technology in the toe area. The heel has been reinforced to protect the area.

The midsole is made with rear phylon for added firmness to provide stability, while the front part made of **REACTIVE BALL** absorbs every impact and optimizes comfort. Its shape with raised areas in strategic parts protects against sudden movements.

The outsole is made of high-quality **DURABILITY** rubber with resistance to abrasion.