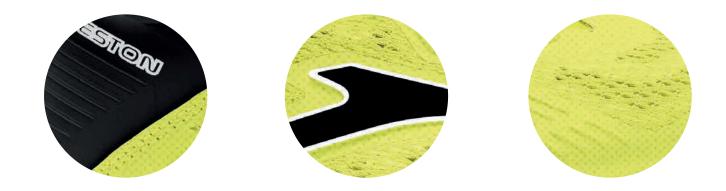

## BRESTON

**BRONZE** OLYMPICS GAMES TOKYO 2020 **BRONZE** WORLDCUP 2022 **SILVER** EUROPEAN CHAMPIONSHIP 2022

Lightweight and well-cushioned technical handball shoes. You'll find maximum satisfaction on the playing field.

The upper has been crafted from breathable textile accompanied by welded synthetic material inserts to eliminate seams and, therefore, increase lightness. Perforations on the upper have been made using the **VTS** ventilation system. Protective pieces on the upper have been added using **FLEXSHIELD** technology. Similarly, the tongue is attached to the upper in one piece to optimize fit and support.

The midsole has been made with dual-density phylon using **DUAL REACTIVE** dual cushioning technology. The upper part is firmer to provide stability, and the lower part is made with **REACTIVE BALL**. In the middle, it includes a **STABILIS** piece, which stabilizes the shoe and prevents improper twists, avoiding injuries.

The outsole consists of high-quality **DURABILITY** rubber. To facilitate rotational turns in volleyball, the sole features the **ROTATION** structure. And to make the shoes more flexible, the **FLEXO** flex line system has been established.