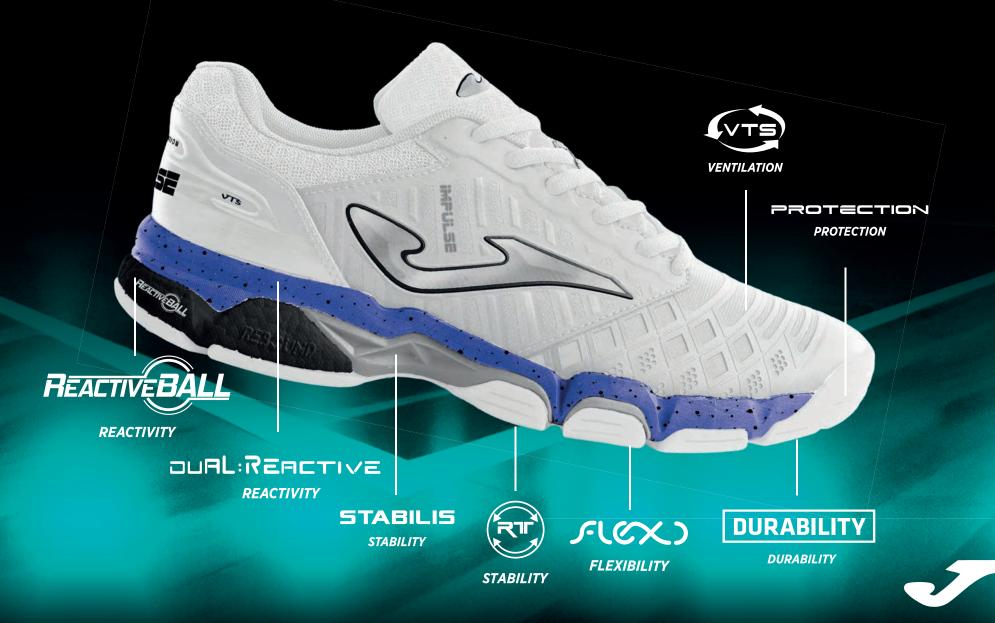

The upper is made from various materials. On one hand, breathable mesh regulates sweat accumulation thanks to **VTS** perforations. On the other hand, it incorporates thermo-sealed adjustment and protection systems: **JOMA SPORTECH** and **PROTECTION**. The result is a lightweight, flexible, and secure upper.

Comfortable padded ankle reinforcement.

The **DUAL REACTIVE** midsole is made with upper phylon and lower **REACTIVE BALL**. This technology can absorb the impacts of foot strikes during movements and propel the player forward. A **STABILIS** piece has been included in the torsion area to ensure stability and prevent potential injuries.

The outsole is made of **DURABILITY** rubber with excellent resistance to abrasion. The **ROTATION** structure located in the metatarsal area facilitates turns. The **FLEXO** line system makes the shoes more flexible.