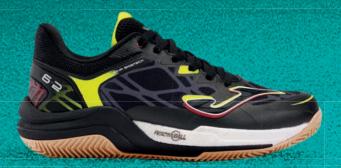

TESTED BY PROFESSIONAL

IOMA SPORTECH

VOLLEYBALL PLAYERS

**NEW MODEL** 

 $\mathbf{V6.2}$ 

REACTIVEBALL

New high-top technical volleyball shoes. The V6.2 are part of high-performance footwear, developed for professional volleyball thanks to their high quality and incorporation of technology.

The upper is crafted from breathable, flexible, and lightweight mesh. The **VTS** ventilation system helps expel sweat and regulates foot temperature. It also features the **JOMA SPORTECH** thermo-sealed adjustment system, which adds no extra weight, as well as **PROTECTION** technology in the toe area. The heel has been reinforced to protect the area.

The midsole is made with rear phylon for added firmness to provide stability, while the front part made of **REACTIVE BALL** absorbs every impact and optimizes comfort. Its shape with raised areas in strategic parts protects against sudden movements.

The outsole is made of high-quality **DURABILITY** rubber with resistance to abrasion.