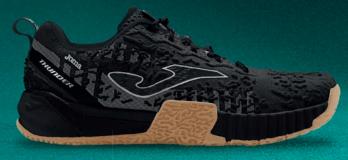

## THUNDER

At Joma, we want to bet on one of the sports that is currently booming: gym activities. That's why we're launching the Thunder shoe model, which encompasses the essential benefits necessary for the practice of each and every one of the high-intensity functional exercises, including weightlifting, metabolic training, and gymnastics. Thunder shoes will help you maintain your motivation intact and enjoy a discipline that is gaining more and more followers.

One of its strengths is the construction of the upper. It's mainly made of very lightweight and breathable nylon, accompanied by microscopic **VTS** perforations that allow sweat evaporation. For example, in cardio and lifting exercises, it's essential to keep the foot cool. This fabric adapts well to the foot to keep it secure at all times. However, the most relevant aspect is its superior protection level thanks to injected rubber around the entire upper, especially on the sides and toe to minimize friction during wall exercises.

Designed with a wide last so that the foot can fully extend when lifting weights. The midsole is made of high-density phylon, which absorbs impacts in cardio and sprint exercises, and provides a very stable base when practicing weightlifting.

The outsole is made of **DURABILITY** rubber, which wraps around the middle section of the sides to provide comfort, abrasion resistance, and prevent slipping during rope climbing. Flat footbed and 100% contact with the ground to achieve the necessary stability in weight exercises. Guaranteed flexibility and natural movement of the forefoot with **FLEXO** grooves.