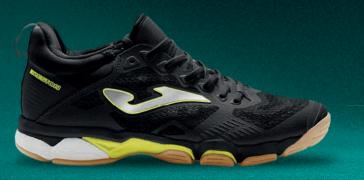

## BRESTON

**BRONZE** OLYMPICS GAMES TOKYO 2020 **BRONZE** WORLDCUP 2022 **SILVER** EUROPEAN CHAMPIONSHIP 2022

Lightweight and well-cushioned technical handball shoes. You'll find maximum satisfaction on the playing field.

The upper has been crafted from breathable textile accompanied by welded synthetic material inserts to eliminate seams and, therefore, increase lightness. Perforations on the upper have been made using the **VTS** ventilation system. Protective pieces on the upper have been added using **FLEXSHIELD** technology. Similarly, the tongue is attached to the upper in one piece to optimize fit and support.

The midsole has been made with dual-density phylon using **DUAL REACTIVE** dual cushioning technology. The upper part is firmer to provide stability, and the lower part is made with **REACTIVE BALL**. In the middle, it includes a **STABILIS** piece, which stabilizes the shoe and prevents improper twists, avoiding injuries.

The outsole consists of high-quality **DURABILITY** rubber. To facilitate rotational turns in volleyball, the sole features the **ROTATION** structure. And to make the shoes more flexible, the **FLEXO** flex line system has been established.