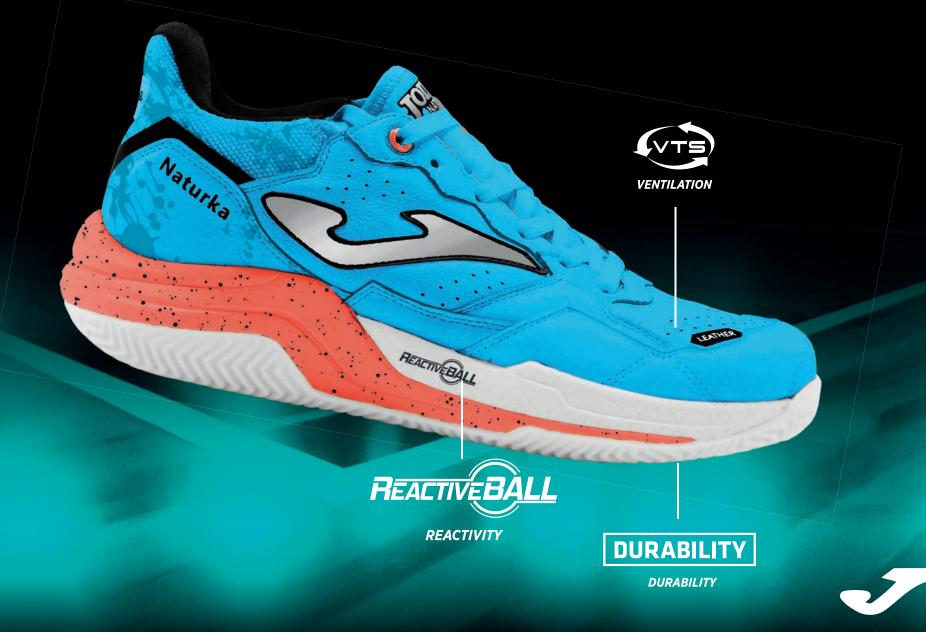

# NATURKA

## NATURKA

## HANDBALL

High-top technical handball shoes. This new high-performance model ensures professional gameplay thanks to its high quality and incorporation of technology.

The upper is crafted from high-quality synthetic leather, resistant, flexible, and equipped with the **VTS** ventilation system. This set of perforations located in strategic areas ensures sweat evacuation. The heel and toe have been reinforced to provide greater protection.

The midsole is made with rear phylon for added firmness to provide stability, while the front part made of **REACTIVE BALL** absorbs every impact and optimizes comfort. Its shape with raised areas in strategic parts protects against sudden movements.

The outsole is made of high-quality **DURABILITY** rubber with resistance to abrasion.