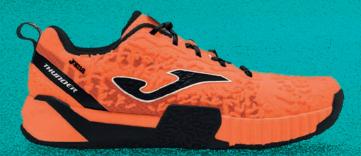

## THUNDER

At Joma, we want to bet on one of the sports that is currently booming: gym activities. That's why we're launching the Thunder shoe model, which encompasses the essential benefits necessary for the practice of each and every one of the high-intensity functional exercises, including weightlifting, metabolic training, and gymnastics. Thunder shoes will help you maintain your motivation intact and enjoy a discipline that is gaining more and more followers.

One of its strengths is the construction of the upper. It's mainly made of very lightweight and breathable nylon, accompanied by microscopic **VTS** perforations that allow sweat evaporation. For example, in cardio and lifting exercises, it's essential to keep the foot cool. This fabric adapts well to the foot to keep it secure at all times. However, the most relevant aspect is its superior protection level thanks to injected rubber around the entire upper, especially on the sides and toe to minimize friction during wall exercises.

Designed with a wide last so that the foot can fully extend when lifting weights. The midsole is made of high-density phylon, which absorbs impacts in cardio and sprint exercises, and provides a very stable base when practicing weightlifting.

The outsole is made of **DURABILITY** rubber, which wraps around the middle section of the sides to provide comfort, abrasion resistance, and prevent slipping during rope climbing. Flat footbed and 100% contact with the ground to achieve the necessary stability in weight exercises. Guaranteed flexibility and natural movement of the forefoot with **FLEXO** grooves.