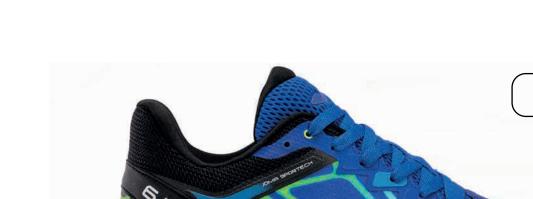

TESTED BY PROFESSIONAL

IOMA SPORTECH

VOLLEYBALL PLAYERS

**NEW MODEL** 

 $\mathbf{V6.2}$ 

REACTIVEBALL

New high-top technical volleyball shoes. The V6.2 are part of high-performance footwear, developed for professional volleyball thanks to their high quality and incorporation of technology.

The upper is crafted from breathable, flexible, and lightweight mesh. The **VTS** ventilation system helps expel sweat and regulates foot temperature. It also features the **JOMA SPORTECH** thermo-sealed adjustment system, which adds no extra weight, as well as **PROTECTION** technology in the toe area. The heel has been reinforced to protect the area.

The midsole is made with rear phylon for added firmness to provide stability, while the front part made of **REACTIVE BALL** absorbs every impact and optimizes comfort. Its shape with raised areas in strategic parts protects against sudden movements.

The outsole is made of high-quality **DURABILITY** rubber with resistance to abrasion.