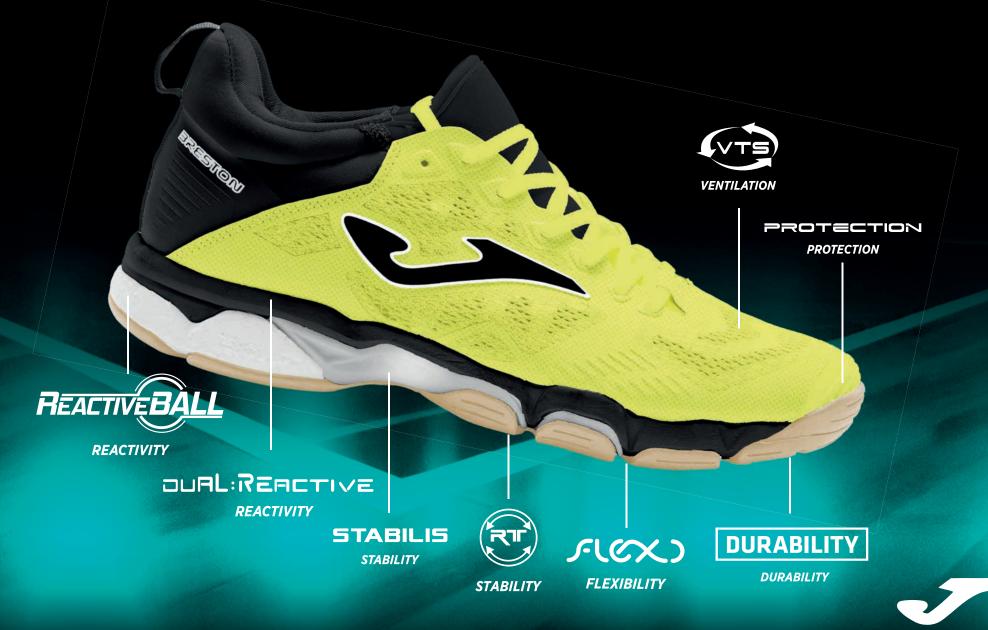

The upper has been crafted from breathable textile accompanied by welded synthetic material inserts to eliminate seams and, therefore, increase lightness. Perforations on the upper have been made using the **VTS** ventilation system. Protective pieces on the upper have been added using **FLEXSHIELD** technology. Similarly, the tongue is attached to the upper in one piece to optimize fit and support.

The midsole has been made with dual-density phylon using **DUAL REACTIVE** dual cushioning technology. The upper part is firmer to provide stability, and the lower part is made with **REACTIVE BALL**. In the middle, it includes a **STABILIS** piece, which stabilizes the shoe and prevents improper twists, avoiding injuries.

The outsole consists of high-quality **DURABILITY** rubber. To facilitate rotational turns in volleyball, the sole features the **ROTATION** structure. And to make the shoes more flexible, the **FLEXO** flex line system has been established.