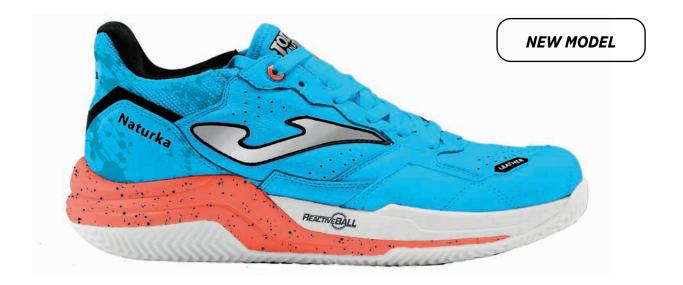

# NATURKA

## NATURKA

## HANDBALL

High-top technical handball shoes. This new high-performance model ensures professional gameplay thanks to its high quality and incorporation of technology.

The upper is crafted from high-quality synthetic leather, resistant, flexible, and equipped with the **VTS** ventilation system. This set of perforations located in strategic areas ensures sweat evacuation. The heel and toe have been reinforced to provide greater protection.

The midsole is made with rear phylon for added firmness to provide stability, while the front part made of **REACTIVE BALL** absorbs every impact and optimizes comfort. Its shape with raised areas in strategic parts protects against sudden movements.

The outsole is made of high-quality **DURABILITY** rubber with resistance to abrasion.