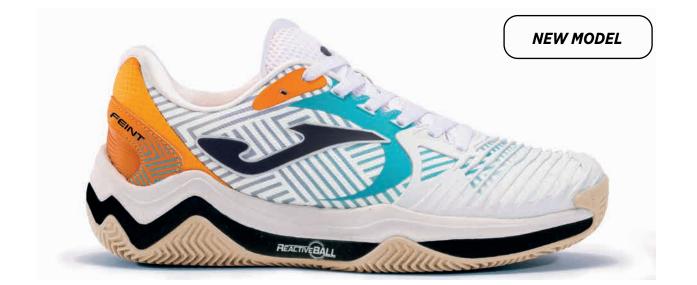

-top technical handball shoes. This new high-performance model ensures professional gameplay thanks to its high quality and incorporation of technology.

The upper is crafted from high-quality synthetic leather, resistant, flexible, and equipped with the **VTS** ventilation system. This set of perforations located in strategic areas ensures sweat evacuation. The heel and toe have been reinforced to provide greater protection.

The midsole is made with rear phylon for added firmness to provide stability, while the front part made of **REACTIVE BALL** absorbs every impact and optimizes comfort. Its shape with raised areas in strategic parts protects against sudden movements.

The outsole is made of high-quality **DURABILITY** rubber with resistance to abrasion.

















## HANDBALL





New model of technical handball shoes. Technology and performance come together in the Feint to deliver on-court performance worthy of professional handball.

The upper is mainly crafted from breathable, lightweight, and flexible mesh. This material, equipped with **VTS** technology aimed at sweat ventilation, allows the foot to stay cool at all times. It features the **JOMA SPORTECH** thermo-sealed adjustment system. At the front, it has **PROTECTION** rubber reinforcement.

The midsole is made of superior phylon for added firmness to provide stability, while the bottom part made of **REACTIVE BALL** absorbs every impact and optimizes comfort. Its shape with raised areas in strategic parts protects against sudden movements.

The outsole is made of high-quality **DURABILITY** rubber wi