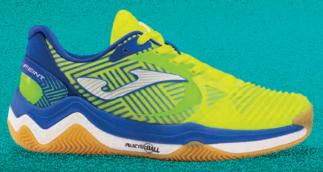

## HANDBALL

New model of technical handball shoes. Technology and performance come together in the Feint to deliver on-court performance worthy of professional handball.

The upper is mainly crafted from breathable, lightweight, and flexible mesh. This material, equipped with **VTS** technology aimed at sweat ventilation, allows the foot to stay cool at all times. It features the **JOMA SPORTECH** thermo-sealed adjustment system. At the front, it has **PROTECTION** rubber reinforcement.

The midsole is made of superior phylon for added firmness to provide stability, while the bottom part made of **REACTIVE BALL** absorbs every impact and optimizes comfort. Its shape with raised areas in strategic parts protects against sudden movements.

The outsole is made of high-quality **DURABILITY** rubber with resistance to abrasion.

**BFEINS2501** 