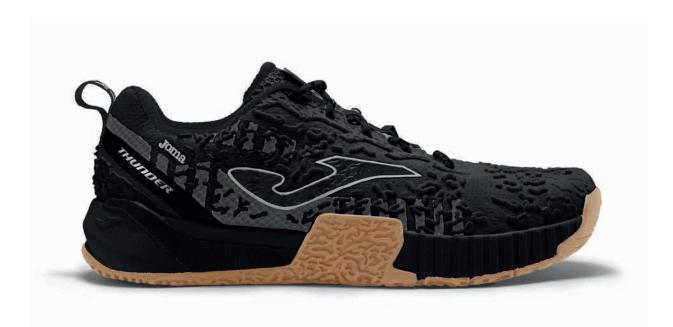

## THUNDER

At Joma, we want to bet on one of the sports that is currently booming: gym activities. That's why we're launching the Thunder shoe model, which encompasses the essential benefits necessary for the practice of each and every one of the high-intensity functional exercises, including weightlifting, metabolic training, and gymnastics. Thunder shoes will help you maintain your motivation intact and enjoy a discipline that is gaining more and more followers.

One of its strengths is the construction of the upper. It's mainly made of very lightweight and breathable nylon, accompanied by microscopic **VTS** perforations that allow sweat evaporation. For example, in cardio and lifting exercises, it's essential to keep the foot cool. This fabric adapts well to the foot to keep it secure at all times. However, the most relevant aspect is its superior protection level thanks to injected rubber around the entire upper, especially on the sides and toe to minimize friction during wall exercises.

Designed with a wide last so that the foot can fully extend when lifting weights. The midsole is made of high-density phylon, which absorbs impacts in cardio and sprint exercises, and provides a very stable base when practicing weightlifting.

The outsole is made of **DURABILITY** rubber, which wraps around the middle section of the sides to provide comfort, abrasion resistance, and prevent slipping during rope climbing. Flat footbed and 100% contact with the ground to achieve the necessary stability in weight exercises. Guaranteed flexibility and natural movement of the forefoot with **FLEXO** grooves.