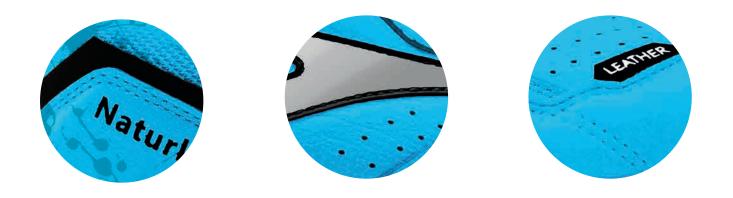

# NATURKA

## NATURKA

## HANDBALL

High-top technical handball shoes. This new high-performance model ensures professional gameplay thanks to its high quality and incorporation of technology.

The upper is crafted from high-quality synthetic leather, resistant, flexible, and equipped with the **VTS** ventilation system. This set of perforations located in strategic areas ensures sweat evacuation. The heel and toe have been reinforced to provide greater protection.