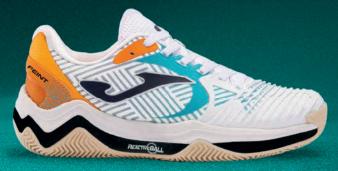

## HANDBALL

New model of technical handball shoes. Technology and performance come together in the Feint to deliver on-court performance worthy of professional handball.

The upper is mainly crafted from breathable, lightweight, and flexible mesh. This material, equipped with **VTS** technology aimed at sweat ventilation, allows the foot to stay cool at all times. It features the **JOMA SPORTECH** thermo-sealed adjustment system. At the front, it has **PROTECTION** rubber reinforcement.

The midsole is made of superior phylon for added firmness to provide stability, while the bottom part made of **REACTIVE BALL** absorbs every impact and optimizes comfort. Its shape with raised areas in strategic parts protects against sudden movements.

The outsole is made of high-quality **DURABILITY** rubber with resistance to abrasion.

**BFEINS2501** 