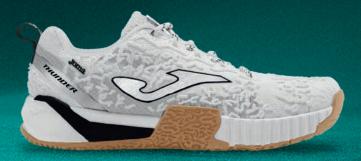

## THUNDER

At Joma, we want to bet on one of the sports that is currently booming: gym activities. That's why we're launching the Thunder shoe model, which encompasses the essential benefits necessary for the practice of each and every one of the high-intensity functional exercises, including weightlifting, metabolic training, and gymnastics. Thunder shoes will help you maintain your motivation intact and enjoy a discipline that is gaining more and more followers.

One of its strengths is the construction of the upper. It's mainly made of very lightweight and breathable nylon, accompanied by microscopic **VTS** perforations that allow sweat evaporation. For example, in cardio and lifting exercises, it's essential to keep the foot cool. This fabric adapts well to the foot to keep it secure at all times. However, the most relevant aspect is its superior protection level thanks to injected rubber around the entire upper, especially on the sides and toe to minimize friction during wall exercises.

Designed with a wide last so that the foot can fully extend when lifting weights. The midsole is made of high-density phylon, which absorbs impacts in cardio and sprint exercises, and provides a very stable base when practicing weightlifting.

The outsole is made of **DURABILITY** rubber, which wraps around the middle section of the sides to provide comfort, abrasion resistance, and prevent slipping during rope climbing. Flat footbed and 100% contact with the ground to achieve the necessary stability in weight exercises. Guaranteed flexibility and natural movement of the forefoot with **FLEXO** grooves.