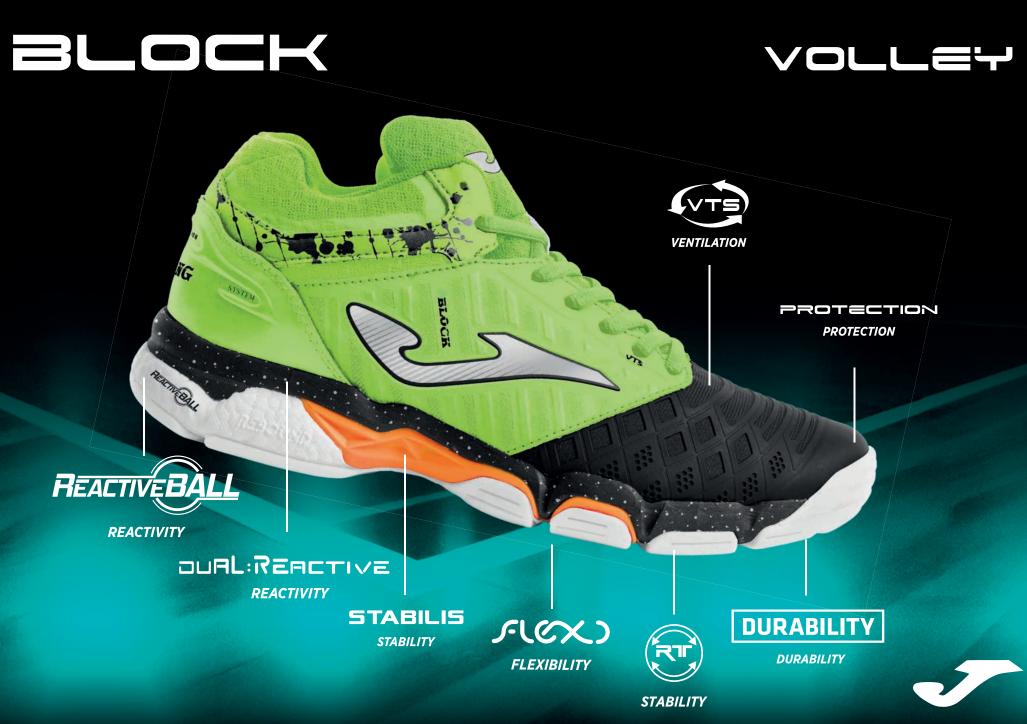

## BLOCK

## VOLLEY

ĬG SYSTEM

Volleyball shoes. High-profile version developed for professional volleyball, as they help achieve maximum performance. They provide stability and cushioning to enhance attacking and defensive capabilities.

The upper is made from various materials. On one hand, breathable mesh regulates sweat accumulation thanks to **VTS** perforations. On the other hand, it incorporates thermo-sealed adjustment and protection systems: **JOMA SPORTECH** and **PROTECTION**. The result is a lightweight, flexible, and secure upper.

Comfortable padded ankle reinforcement.

The **DUAL REACTIVE** midsole is made with upper phylon and lower **REACTIVE BALL**. This technology can absorb the impacts of foot strikes during movements and propel the player forward. A **STABILIS** piece has been included in the torsion area to ensure stability and prevent potential injuries.

The outsole is made of **DURABILITY** rubber with excellent resistance to abrasion. The **ROTATION** structure located in the metatarsal area facilitates turns. The **FLEXO** line system makes the shoes more flexible.