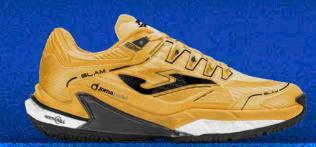

#### SLAM

#### **Joma**pádel

#### SLAM

Padel shoes. High-end, maximum performance, and technology all in one developed for professional paddle tennis. Designed for players with good technique who need the utmost in cushioning, reactivity, protection, and grip.

Upper crafted from mesh with an elegant Jacquard custom finish to provide lightweight and flexibility. Optimized breathability thanks to VTS technology. The thermosealed JOMA SPORTECH system preserves the properties of adjustment and support without adding weight to the shoes.

Rubber reinforcement in areas most sensitive to friction and impacts. These applications form the **PROTECTION** system.

**DUAL REACTIVE** midsole. The upper part is made of phylon, while the lower part incorporates **REACTIVE BALL** technology, which absorbs impacts and propels. Equipped with a central **STABILIS** piece to prevent shoe torsion and provide superior stability.

**DURABILITY** rubber outsole with clay or spike pattern. Provides necessary grip on slippery surfaces by expelling sand from the sole while allowing smooth slides on the court without difficulty.

TSLAMS25010M