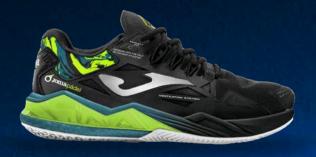

#### # we are **TENNIS**

Tennis shoes. Enhanced version of the legendary Ace focusing on reactivity and stability. Now featuring the **CARBON STABILIZER** carbon fiber plate. Developed with the assistance of professional players to deliver high performance in both training and competition.

Completely revamped upper, partially constructed with Jacquard-finished nylon for lightweight and breathability. Incorporates the VTS perforation system for improved airflow and sweat ventilation. The fit is achieved with strategically placed thermosealed TPU JOMA SPORTECH, reinforced by the padded tongue and PERFECT FIT lacing system. The toe box is equipped with PROTECTION injected rubber to withstand external impacts and enhance shoe durability.

Upgraded spongy phylon midsole absorbs impacts while providing good athlete propulsion. Reactivity is optimized with the **CARBON STABILIZER** carbon plate. Additionally, it features the double STABILIS stability system to prevent shoe torsion and potential injuries. Located above the midsole and in the midfoot area.

The **DURABILITY** rubber outsole with clay or spike pattern is designed for clay courts or paddle courts. Provides necessary grip on slippery surfaces by expelling sand from the sole. Offers excellent traction when starting, stopping, or changing direction. Allows for smooth sliding on the court without difficulties.