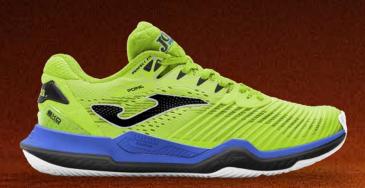

#### # we are **TENNIS**

Tennis shoes. Enhanced version of the legendary Ace focusing on reactivity and stability. Now featuring the **CARBON STABILIZER** carbon fiber plate. Developed with the assistance of professional players to deliver high performance in both training and competition.

Completely revamped upper, partially constructed with Jacquard-finished nylon for lightweight and breathability. Incorporates the VTS perforation system for improved airflow and sweat ventilation. The fit is achieved with strategically placed thermosealed TPU JOMA SPORTECH, reinforced by the padded tongue and PERFECT FIT lacing system. The toe box is equipped with PROTECTION injected rubber to withstand external impacts and enhance shoe durability.

Upgraded spongy phylon midsole absorbs impacts while providing good athlete propulsion. Reactivity is optimized with the **CARBON STABILIZER** carbon plate. Additionally, it features the double STABILIS stability system to prevent shoe torsion and potential injuries. Located above the midsole and in the midfoot area.

The **DURABILITY** rubber outsole with clay or spike pattern is designed for clay courts or paddle courts. Provides necessary grip on slippery surfaces by expelling sand from the sole. Offers excellent traction when starting, stopping, or changing direction. Allows for smooth sliding on the court without difficulties.