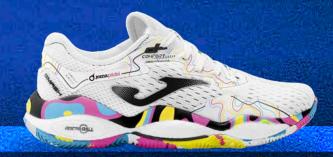

#### SLAM

#### **Joma**pádel

#### SLAM

Padel shoes. High-end, maximum performance, and technology all in one developed for professional paddle tennis. Designed for players with good technique who need the utmost in cushioning, reactivity, protection, and grip.

Upper crafted from mesh with an elegant Jacquard custom finish to provide lightweight and flexibility. Optimized breathability thanks to VTS technology. The thermosealed JOMA SPORTECH system preserves the properties of adjustment and support without adding weight to the shoes.

Rubber reinforcement in areas most sensitive to friction and impacts. These applications form the **PROTECTION** system.

**DUAL REACTIVE** midsole. The upper part is made of phylon, while the lower part incorporates **REACTIVE BALL** technology, which absorbs impacts and propels. Equipped with a central **STABILIS** piece to prevent shoe torsion and provide superior stability.

**DURABILITY** rubber outsole with clay or spike pattern. Provides necessary grip on slippery surfaces by expelling sand from the sole while allowing smooth slides on the court without difficulty.

TSLAMS25010M