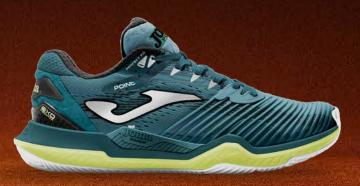

#### # we are TENNIS

Tennis shoe. Developed to achieve maximum performance in professional tennis. This model is tested by professional tennis players, who have firsthand experience of its high performance and technological richness.

Lightweight and breathable upper constructed with custom Jacquard-finished mesh. **VTS** perforations provide necessary sweat ventilation. The thermosealed adjustment system **JOMA SPORTECH** adapts the shoes to the foot without adding weight.

At the toe, they feature **PROTECTION** reinforcement made of rubber to protect the area and extend durability.

phylon combines cushioning, reactivity, and comfort. In some areas, it is raised to enhance protection. It also includes a **STABILIS** piece in the midfoot to prevent potential injuries and increase stability.

**DURABILITY** all-court rubber outsole, suitable and resistant for playing on hard/fast courts. The tread pattern allows the tennis player to slide and brake on the court as needed.