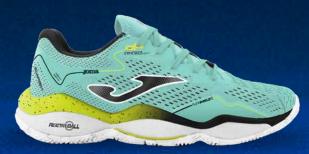

#### SLAM

#### **Joma**pádel

#### SLAM

Padel shoes. High-end, maximum performance, and technology all in one developed for professional paddle tennis. Designed for players with good technique who need the utmost in cushioning, reactivity, protection, and grip.

Upper crafted from mesh with an elegant Jacquard custom finish to provide lightweight and flexibility. Optimized breathability thanks to VTS technology. The thermosealed JOMA SPORTECH system preserves the properties of adjustment and support without adding weight to the shoes.

Rubber reinforcement in areas most sensitive to friction and impacts. These applications form the **PROTECTION** system.

**DUAL REACTIVE** midsole. The upper part is made of phylon, while the lower part incorporates **REACTIVE BALL** technology, which absorbs impacts and propels. Equipped with a central **STABILIS** piece to prevent shoe torsion and provide superior stability.

**DURABILITY** rubber outsole with clay or spike pattern. Provides necessary grip on slippery surfaces by expelling sand from the sole while allowing smooth slides on the court without difficulty.

TSLAMS25010M