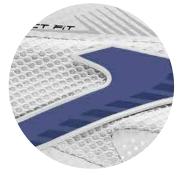

Completely revamped upper, partially constructed with Jacquard-finished nylon for lightweight and breathability. Incorporates the VTS perforation system for improved airflow and sweat ventilation. The fit is achieved with strategically placed thermosealed TPU JOMA SPORTECH, reinforced by the padded tongue and PERFECT FIT lacing system. The toe box is equipped with PROTECTION injected rubber to withstand external impacts and enhance shoe durability.

The upper is made of custom textile, lightweight, flexible, and breathable. This material features small VTS perforations for sweat ventilation to keep the foot cool throughout the game. The upper also includes thermosealed rubber through JOMA SPORTECH technology, which protects the area and optimizes the fit. Seamless inserted synthetic is incorporated into the lacing and lateral sides to further enhance the fit. Additionally, the heel is reinforced with EXO COUNTER reinforcements, providing stability and protection to the area. The lacing system has been improved to increase support and comfort with the PERFECT FIT system.