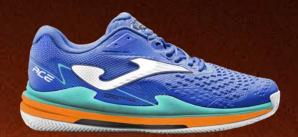

#### # we are **TENNIS**

Tennis shoes. Enhanced version of the legendary Ace focusing on reactivity and stability. Now featuring the **CARBON STABILIZER** carbon fiber plate. Developed with the assistance of professional players to deliver high performance in both training and competition.

Completely revamped upper, partially constructed with Jacquard-finished nylon for lightweight and breathability. Incorporates the VTS perforation system for improved airflow and sweat ventilation. The fit is achieved with strategically placed thermosealed TPU JOMA SPORTECH, reinforced by the padded tongue and PERFECT FIT lacing system. The toe box is equipped with PROTECTION injected rubber to withstand external impacts and enhance shoe durability.

Upgraded spongy phylon midsole absorbs impacts while providing good athlete propulsion. Reactivity is optimized with the **CARBON STABILIZER** carbon plate. Additionally, it features the double STABILIS stability system to prevent shoe torsion and potential injuries. Located above the midsole and in the midfoot area.

The **DURABILITY** rubber outsole with clay or spike pattern is designed for clay courts or paddle courts. Provides necessary grip on slippery surfaces by expelling sand from the sole. Offers excellent traction when starting, stopping, or changing direction. Allows for smooth sliding on the court without difficulties.