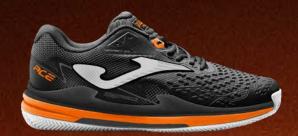

#### # we are **TENNIS**

Tennis shoes. Enhanced version of the legendary Ace focusing on reactivity and stability. Now featuring the **CARBON STABILIZER** carbon fiber plate. Developed with the assistance of professional players to deliver high performance in both training and competition.

Completely revamped upper, partially constructed with Jacquard-finished nylon for lightweight and breathability. Incorporates the VTS perforation system for improved airflow and sweat ventilation. The fit is achieved with strategically placed thermosealed TPU JOMA SPORTECH, reinforced by the padded tongue and PERFECT FIT lacing system. The toe box is equipped with PROTECTION injected rubber to withstand external impacts and enhance shoe durability.

Upgraded spongy phylon midsole absorbs impacts while providing good athlete propulsion. Reactivity is optimized with the **CARBON STABILIZER** carbon plate. Additionally, it features the double STABILIS stability system to prevent shoe torsion and potential injuries. Located above the midsole and in the midfoot area.

The **DURABILITY** rubber outsole with clay or spike pattern is designed for clay courts or paddle courts. Provides necessary grip on slippery surfaces by expelling sand from the sole. Offers excellent traction when starting, stopping, or changing direction. Allows for smooth sliding on the court without difficulties.