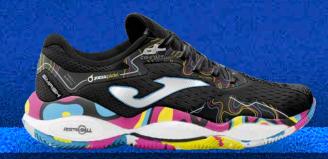

#### SLAM

#### **Joma**pádel

#### SLAM

Padel shoes. High-end, maximum performance, and technology all in one developed for professional paddle tennis. Designed for players with good technique who need the utmost in cushioning, reactivity, protection, and grip.

Upper crafted from mesh with an elegant Jacquard custom finish to provide lightweight and flexibility. Optimized breathability thanks to VTS technology. The thermosealed JOMA SPORTECH system preserves the properties of adjustment and support without adding weight to the shoes.

Rubber reinforcement in areas most sensitive to friction and impacts. These applications form the **PROTECTION** system.

**DUAL REACTIVE** midsole. The upper part is made of phylon, while the lower part incorporates **REACTIVE BALL** technology, which absorbs impacts and propels. Equipped with a central **STABILIS** piece to prevent shoe torsion and provide superior stability.

**DURABILITY** rubber outsole with clay or spike pattern. Provides necessary grip on slippery surfaces by expelling sand from the sole while allowing smooth slides on the court without difficulty.

TSLAMS25010M