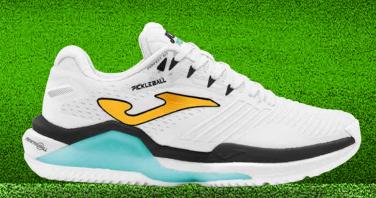

## PICKLEBALL

#### PICKLEBALL

Pickleball shoes. Joma ventures into pickleball footwear with these new shoes developed to provide stability during quick starts and stops on the court. Their technical features help elevate the player's performance in a sport that is increasingly popular.

Upper made with breathable mesh, incorporating **VTS** perforations for sweat ventilation to keep the foot cool at all times. The lacing area features the thermosealed adjustment system **JOMA SPORTECH**, which provides support without adding extra weight to the footwear.

Rubber reinforcement at the toe. **PROTECTION** technology protects the area and enhances the durability of the shoes.

**DUAL REACTIVE** midsole with reactive cushioning. The upper part is made of phylon, while the lower part is constructed with **REACTIVE BALL** to absorb impacts and support the weight of lateral movements. The **STABILIS** piece serves a dual function: ensuring stability and preventing injuries, as well as providing protection on the sides.

**DURABILITY** rubber outsole with good traction, durability, effectiveness, and flexibility due to the **ROTATION** and **FLEXO** structures.