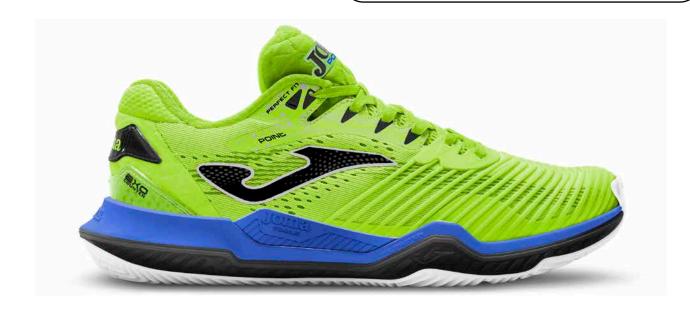

#### POINE

#### # we are TENNIS

Tennis shoes, developed for professional tennis players in high-level competition. Designed for medium to high-weight players who demand a lot from their shoes. They offer the perfect combination of stability, reactivity, and cushioning for playing at the highest level during intense matches.

The upper is made of custom textile, lightweight, flexible, and breathable. This material features small VTS perforations for sweat ventilation to keep the foot cool throughout the game. The upper also includes thermosealed rubber through JOMA SPORTECH technology, which protects the area and optimizes the fit. Seamless inserted synthetic is incorporated into the lacing and lateral sides to further enhance the fit. Additionally, the heel is reinforced with EXO COUNTER reinforcements, providing stability and protection to the area. The lacing system has been improved to increase support and comfort with the PERFECT FIT system.

The midsole is constructed with high-quality phylon that ensures cushioning with each step, with greater height on the lateral side applying **PROTECTION** technology. It incorporates a double **STABILIS** system: a hard piece on the lateral side and another piece on the sole to prevent improper twists between the front and back of the foot, thus preventing injuries.

The **DURABILITY** rubber outsole ensures excellent resistance to abrasion and protects against wear from friction with the court.