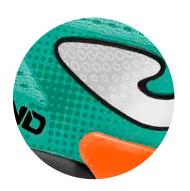

Completely revamped upper, partially constructed with Jacquard-finished nylon for lightweight and breathability. Incorporates the VTS perforation system for improved airflow and sweat ventilation. The fit is achieved with strategically placed thermosealed TPU JOMA SPORTECH, reinforced by the padded tongue and PERFECT FIT lacing system. The toe box is equipped with PROTECTION injected rubber to withstand external impacts and enhance shoe durability.

Upgraded spongy phylon midsole absorbs impacts while providing good athlete propulsion. Reactivity is optimized with the **CARBON STABILIZER** carbon plate. Additionally, it features the double STABILIS stability system to prevent shoe torsion and potential injuries. Located above the midsole and in the midfoot area.

The **DURABILITY** rubber outsole with clay or spike pattern is designed for clay courts or paddle courts. Provides necessary grip on slippery surfaces by expelling sand from the sole. Offers excellent traction when starting, stopping, or changing direction. Allows for smooth sliding on the court without difficulties.