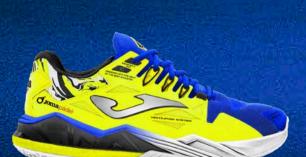

#### # we are **TENNIS**

Tennis shoes. Enhanced version of the legendary Ace focusing on reactivity and stability. Now featuring the **CARBON STABILIZER** carbon fiber plate. Developed with the assistance of professional players to deliver high performance in both training and competition.

Completely revamped upper, partially constructed with Jacquard-finished nylon for lightweight and breathability. Incorporates the VTS perforation system for improved airflow and sweat ventilation. The fit is achieved with strategically placed thermosealed TPU JOMA SPORTECH, reinforced by the padded tongue and PERFECT FIT lacing system. The toe box is equipped with PROTECTION injected rubber to withstand external impacts and enhance shoe durability.

Upgraded spongy phylon midsole absorbs impacts while providing good athlete propulsion. Reactivity is optimized with the **CARBON STABILIZER** carbon plate. Additionally, it features the double STABILIS stability system to prevent shoe torsion and potential injuries. Located above the midsole and in the midfoot area.

The **DURABILITY** rubber outsole with clay or spike pattern is designed for clay courts or paddle courts. Provides necessary grip on slippery surfaces by expelling sand from the sole. Offers excellent traction when starting, stopping, or changing direction. Allows for smooth sliding on the court without difficulties.