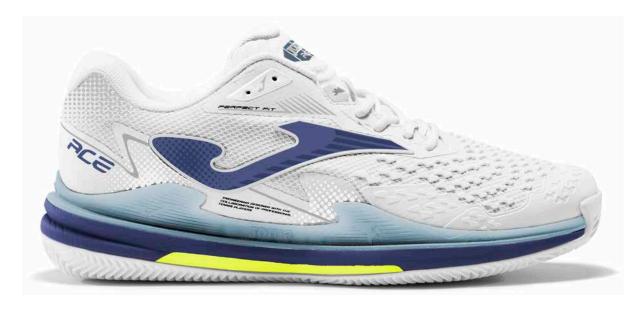

#### # we are **TENNIS**

Tennis shoes. Enhanced version of the legendary Ace focusing on reactivity and stability. Now featuring the **CARBON STABILIZER** carbon fiber plate. Developed with the assistance of professional players to deliver high performance in both training and competition.

Completely revamped upper, partially constructed with Jacquard-finished nylon for lightweight and breathability. Incorporates the VTS perforation system for improved airflow and sweat ventilation. The fit is achieved with strategically placed thermosealed TPU JOMA SPORTECH, reinforced by the padded tongue and PERFECT FIT lacing system. The toe box is equipped with PROTECTION injected rubber to withstand external impacts and enhance shoe durability.

Upgraded spongy phylon midsole absorbs impacts while providing good athlete propulsion. Reactivity is optimized with the **CARBON STABILIZER** carbon plate. Additionally, it features the double STABILIS stability system to prevent shoe torsion and potential injuries. Located above the midsole and in the midfoot area.

The **DURABILITY** rubber outsole with clay or spike pattern is designed for clay courts or paddle courts. Provides necessary grip on slippery surfaces by expelling sand from the sole. Offers excellent traction when starting, stopping, or changing direction. Allows for smooth sliding on the court without difficulties.