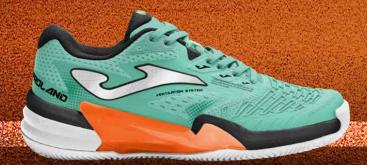

## ROLAND

PABLO CARREÑO

ALBERT RAMOS

MARCEL GRANOLLERS

MARIANO NAVONE

TAMARA
ZIDANSEK

TROLS2502AC

TROLS2525C

#### # we are TENNIS

Tennis shoes, developed for professional tennis players in high-level competition. Designed for medium to high-weight players who demand a lot from their shoes. They offer the perfect combination of stability, reactivity, and cushioning for playing at the highest level during intense matches.

The upper is made of custom textile, lightweight, flexible, and breathable. This material features small VTS perforations for sweat ventilation to keep the foot cool throughout the game. The upper also includes thermosealed rubber through JOMA SPORTECH technology, which protects the area and optimizes the fit. Seamless inserted synthetic is incorporated into the lacing and lateral sides to further enhance the fit. Additionally, the heel is reinforced with EXO COUNTER reinforcements, providing stability and protection to the area. The lacing system has been improved to increase support and comfort with the PERFECT FIT system.

The midsole is constructed with high-quality phylon that ensures cushioning with each step, with greater height on the lateral side applying **PROTECTION** technology. It incorporates a double **STABILIS** system: a hard piece on the lateral side and another piece on the sole to prevent improper twists between the front and back of the foot, thus preventing injuries.

The **DURABILITY** rubber outsole ensures excellent resistance to abrasion and protects against wear from friction with the court.