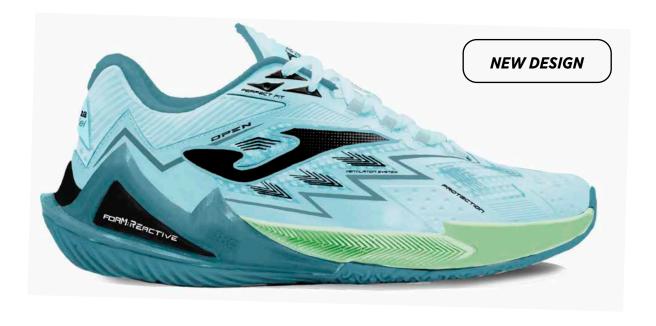

#### OPEN

Specific paddle tennis shoes. Enhanced model due to the incorporation of a new midsole with greater capacity to absorb impacts, protect, and stabilize the player. Developed for those seeking high performance in their shoes. Tested by professional athletes.

Upper made of breathable mesh with custom Jacquard finish, accompanied by small **VTS** perforations. It incorporates the thermosealed adjustment system **JOMA SPORTECH**, providing excellent support.

Reinforced at the front with **PROTECTION** technology.

New dual-material midsole. The front part is made of flexible and lightweight phylon, while the rear part is composed of **FOAM REACTIVE**, which provides maximum cushioning. It also features a piece that acts as an **EXO COUNTER** reinforcement, aiding stability and protecting against potential injuries.

Highly abrasion-resistant **DURABILITY** rubber outsole.

TOPENS25010M

TOPENS25020M

TOPENS25030M

TOPENS25040M

TOPENS25050M

TOPENS25070M