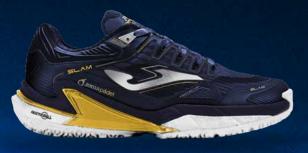

#### SLAM

#### **Joma**pádel

#### SLAM

Padel shoes. High-end, maximum performance, and technology all in one developed for professional paddle tennis. Designed for players with good technique who need the utmost in cushioning, reactivity, protection, and grip.

Upper crafted from mesh with an elegant Jacquard custom finish to provide lightweight and flexibility. Optimized breathability thanks to VTS technology. The thermosealed JOMA SPORTECH system preserves the properties of adjustment and support without adding weight to the shoes.

Rubber reinforcement in areas most sensitive to friction and impacts. These applications form the **PROTECTION** system.

**DUAL REACTIVE** midsole. The upper part is made of phylon, while the lower part incorporates **REACTIVE BALL** technology, which absorbs impacts and propels. Equipped with a central **STABILIS** piece to prevent shoe torsion and provide superior stability.

**DURABILITY** rubber outsole with clay or spike pattern. Provides necessary grip on slippery surfaces by expelling sand from the sole while allowing smooth slides on the court without difficulty.

TSLAMS25010M