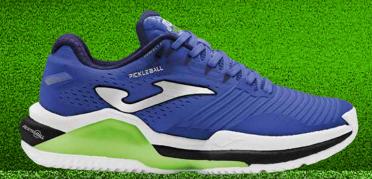

## PICKLEBALL

#### PICKLEBALL

Pickleball shoes. Joma ventures into pickleball footwear with these new shoes developed to provide stability during quick starts and stops on the court. Their technical features help elevate the player's performance in a sport that is increasingly popular.

Upper made with breathable mesh, incorporating **VTS** perforations for sweat ventilation to keep the foot cool at all times. The lacing area features the thermosealed adjustment system **JOMA SPORTECH**, which provides support without adding extra weight to the footwear.

Rubber reinforcement at the toe. **PROTECTION** technology protects the area and enhances the durability of the shoes.

**DUAL REACTIVE** midsole with reactive cushioning. The upper part is made of phylon, while the lower part is constructed with **REACTIVE BALL** to absorb impacts and support the weight of lateral movements. The **STABILIS** piece serves a dual function: ensuring stability and preventing injuries, as well as providing protection on the sides.

**DURABILITY** rubber outsole with good traction, durability, effectiveness, and flexibility due to the **ROTATION** and **FLEXO** structures.