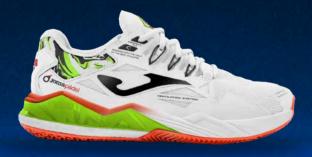

#### # we are TENNIS

Tennis shoe. Developed to achieve maximum performance in professional tennis. This model is tested by professional tennis players, who have firsthand experience of its high performance and technological richness.

Lightweight and breathable upper constructed with custom Jacquard-finished mesh. **VTS** perforations provide necessary sweat ventilation. The thermosealed adjustment system **JOMA SPORTECH** adapts the shoes to the foot without adding weight.

At the toe, they feature **PROTECTION** reinforcement made of rubber to protect the area and extend durability.

phylon combines cushioning, reactivity, and comfort. In some areas, it is raised to enhance protection. It also includes a **STABILIS** piece in the midfoot to prevent potential injuries and increase stability.

**DURABILITY** all-court rubber outsole, suitable and resistant for playing on hard/fast courts. The tread pattern allows the tennis player to slide and brake on the court as needed.