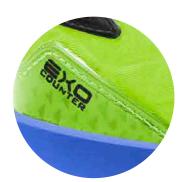

The upper is made of custom textile, lightweight, flexible, and breathable. This material features small VTS perforations for sweat ventilation to keep the foot cool throughout the game. The upper also includes thermosealed rubber through JOMA SPORTECH technology, which protects the area and optimizes the fit. Seamless inserted synthetic is incorporated into the lacing and lateral sides to further enhance the fit. Additionally, the heel is reinforced with EXO COUNTER reinforcements, providing stability and protection to the area. The lacing system has been improved to increase support and comfort with the PERFECT FIT system.

The midsole is constructed with high-quality phylon that ensures cushioning with each step, with greater height on the lateral side applying **PROTECTION** technology. It incorporates a double **STABILIS** system: a hard piece on the lateral side and another piece on the sole to prevent improper twists between the front and back of the foot, thus preventing injuries.