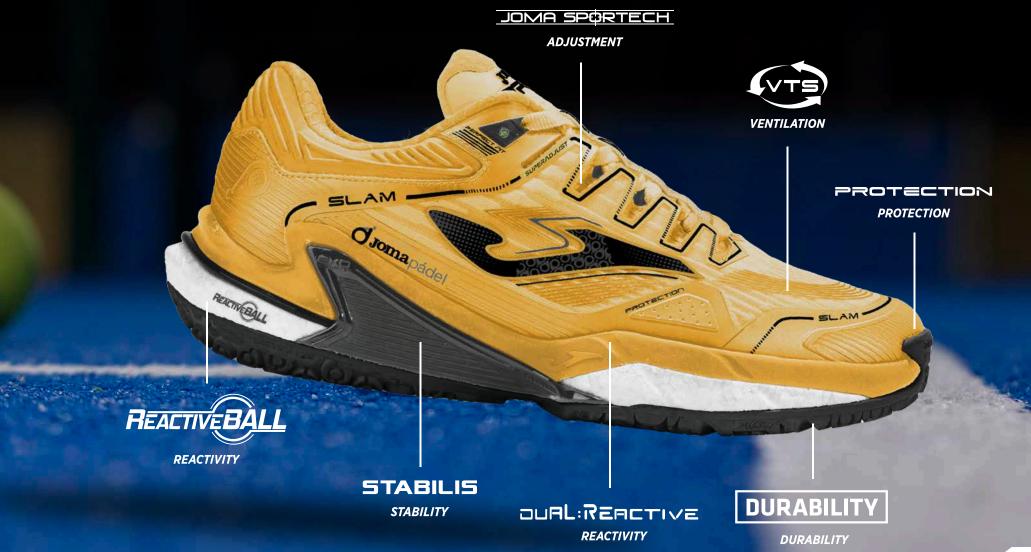

#### SLAM

#### **Joma**pádel

#### SLAM

Padel shoes. High-end, maximum performance, and technology all in one developed for professional paddle tennis. Designed for players with good technique who need the utmost in cushioning, reactivity, protection, and grip.

Upper crafted from mesh with an elegant Jacquard custom finish to provide lightweight and flexibility. Optimized breathability thanks to VTS technology. The thermosealed JOMA SPORTECH system preserves the properties of adjustment and support without adding weight to the shoes.

Rubber reinforcement in areas most sensitive to friction and impacts. These applications form the **PROTECTION** system.

**DUAL REACTIVE** midsole. The upper part is made of phylon, while the lower part incorporates **REACTIVE BALL** technology, which absorbs impacts and propels. Equipped with a central **STABILIS** piece to prevent shoe torsion and provide superior stability.

**DURABILITY** rubber outsole with clay or spike pattern. Provides necessary grip on slippery surfaces by expelling sand from the sole while allowing smooth slides on the court without difficulty.

TSLAMS25010M