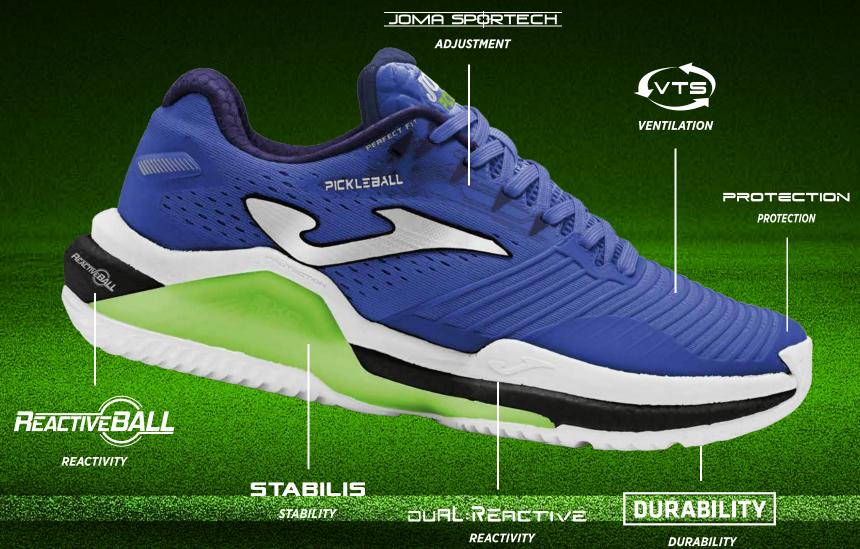

Upper made with breathable mesh, incorporating **VTS** perforations for sweat ventilation to keep the foot cool at all times. The lacing area features the thermosealed adjustment system **JOMA SPORTECH**, which provides support without adding extra weight to the footwear.

Rubber reinforcement at the toe. **PROTECTION** technology protects the area and enhances the durability of the shoes.

**DUAL REACTIVE** midsole with reactive cushioning. The upper part is made of phylon, while the lower part is constructed with **REACTIVE BALL** to absorb impacts and support the weight of lateral movements. The **STABILIS** piece serves a dual function: ensuring stability and preventing injuries, as well as providing protection on the sides.

**DURABILITY** rubber outsole with good traction, durability, effectiveness, and flexibility due to the **ROTATION** and **FLEXO** structures.