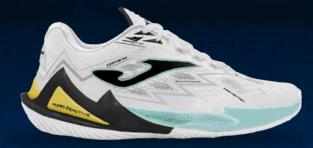

#### # we are TENNIS

Tennis shoe. Developed to achieve maximum performance in professional tennis. This model is tested by professional tennis players, who have firsthand experience of its high performance and technological richness.

Lightweight and breathable upper constructed with custom Jacquard-finished mesh. **VTS** perforations provide necessary sweat ventilation. The thermosealed adjustment system **JOMA SPORTECH** adapts the shoes to the foot without adding weight.

At the toe, they feature **PROTECTION** reinforcement made of rubber to protect the area and extend durability.

phylon combines cushioning, reactivity, and comfort. In some areas, it is raised to enhance protection. It also includes a **STABILIS** piece in the midfoot to prevent potential injuries and increase stability.

**DURABILITY** all-court rubber outsole, suitable and resistant for playing on hard/fast courts. The tread pattern allows the tennis player to slide and brake on the court as needed.