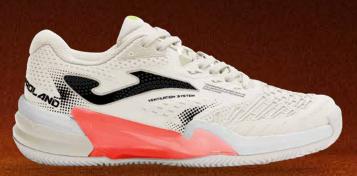

#### # we are TENNIS

Tennis shoe. Developed to achieve maximum performance in professional tennis. This model is tested by professional tennis players, who have firsthand experience of its high performance and technological richness.

Lightweight and breathable upper constructed with custom Jacquard-finished mesh. **VTS** perforations provide necessary sweat ventilation. The thermosealed adjustment system **JOMA SPORTECH** adapts the shoes to the foot without adding weight.

At the toe, they feature **PROTECTION** reinforcement made of rubber to protect the area and extend durability.

phylon combines cushioning, reactivity, and comfort. In some areas, it is raised to enhance protection. It also includes a **STABILIS** piece in the midfoot to prevent potential injuries and increase stability.

**DURABILITY** all-court rubber outsole, suitable and resistant for playing on hard/fast courts. The tread pattern allows the tennis player to slide and brake on the court as needed.