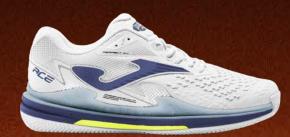

#### # we are TENNIS

Tennis shoe. Developed to achieve maximum performance in professional tennis. This model is tested by professional tennis players, who have firsthand experience of its high performance and technological richness.

Lightweight and breathable upper constructed with custom Jacquard-finished mesh. **VTS** perforations provide necessary sweat ventilation. The thermosealed adjustment system **JOMA SPORTECH** adapts the shoes to the foot without adding weight.

At the toe, they feature **PROTECTION** reinforcement made of rubber to protect the area and extend durability.

phylon combines cushioning, reactivity, and comfort. In some areas, it is raised to enhance protection. It also includes a **STABILIS** piece in the midfoot to prevent potential injuries and increase stability.

**DURABILITY** all-court rubber outsole, suitable and resistant for playing on hard/fast courts. The tread pattern allows the tennis player to slide and brake on the court as needed.