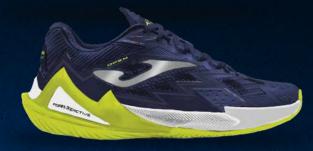

#### # we are TENNIS

Tennis shoes, developed for professional tennis players in high-level competition. Designed for medium to high-weight players who demand a lot from their shoes. They offer the perfect combination of stability, reactivity, and cushioning for playing at the highest level during intense matches.

The upper is made of custom textile, lightweight, flexible, and breathable. This material features small VTS perforations for sweat ventilation to keep the foot cool throughout the game. The upper also includes thermosealed rubber through JOMA SPORTECH technology, which protects the area and optimizes the fit. Seamless inserted synthetic is incorporated into the lacing and lateral sides to further enhance the fit. Additionally, the heel is reinforced with EXO COUNTER reinforcements, providing stability and protection to the area. The lacing system has been improved to increase support and comfort with the PERFECT FIT system.

The midsole is constructed with high-quality phylon that ensures cushioning with each step, with greater height on the lateral side applying **PROTECTION** technology. It incorporates a double **STABILIS** system: a hard piece on the lateral side and another piece on the sole to prevent improper twists between the front and back of the foot, thus preventing injuries.

The **DURABILITY** rubber outsole ensures excellent resistance to abrasion and protects against wear from friction with the court.