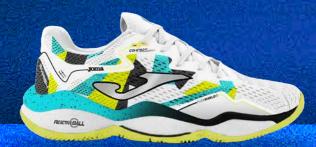

#### **Joma**pádel

#### SPIN

### **Joma**pádel

Padel shoes. Versatile model designed for players seeking high performance on the court. Provide maximum grip, protection, stability, and reactivity.

Upper crafted from Jacquard-finished mesh for personalized breathability. VTS technology optimizes breathability and maintains constant foot temperature. Features dual adjustment system (JOMA SPORTECH) and protection (PROTECTION) for excellent support and firmness.

Flexible, lightweight phylon midsole with impact cushioning capability. Its two **STABILIS** elements maximize movement stability and prevent potential injuries.

Omni **DURABILITY** rubber outsole, composed of small circular studs to enhance durability on hard surfaces. Facilitates slides to reach the ball faster. Incorporates **ROTATION** geometric structure to aid in pivots.