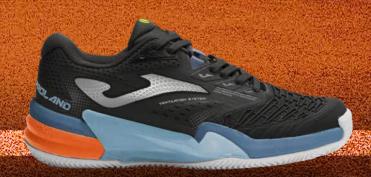

## ROLAND

PABLO CARREÑO

ALBERT RAMOS

MARCEL GRANOLLERS

MARIANO NAVONE

TAMARA
ZIDANSEK

TROLS2502AC

TROLS2525C

#### # we are TENNIS

Tennis shoes, developed for professional tennis players in high-level competition. Designed for medium to high-weight players who demand a lot from their shoes. They offer the perfect combination of stability, reactivity, and cushioning for playing at the highest level during intense matches.

The upper is made of custom textile, lightweight, flexible, and breathable. This material features small VTS perforations for sweat ventilation to keep the foot cool throughout the game. The upper also includes thermosealed rubber through JOMA SPORTECH technology, which protects the area and optimizes the fit. Seamless inserted synthetic is incorporated into the lacing and lateral sides to further enhance the fit. Additionally, the heel is reinforced with EXO COUNTER reinforcements, providing stability and protection to the area. The lacing system has been improved to increase support and comfort with the PERFECT FIT system.

The midsole is constructed with high-quality phylon that ensures cushioning with each step, with greater height on the lateral side applying **PROTECTION** technology. It incorporates a double **STABILIS** system: a hard piece on the lateral side and another piece on the sole to prevent improper twists between the front and back of the foot, thus preventing injuries.

The **DURABILITY** rubber outsole ensures excellent resistance to abrasion and protects against wear from friction with the court.