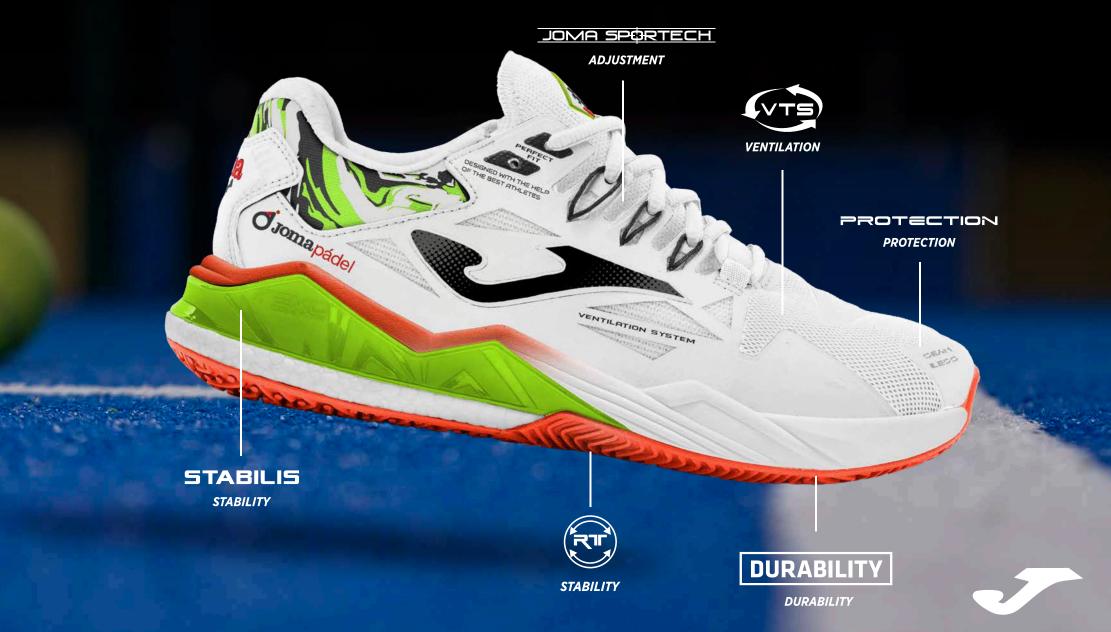

Completely revamped upper, partially constructed with Jacquard-finished nylon for lightweight and breathability. Incorporates the VTS perforation system for improved airflow and sweat ventilation. The fit is achieved with strategically placed thermosealed TPU JOMA SPORTECH, reinforced by the padded tongue and PERFECT FIT lacing system. The toe box is equipped with PROTECTION injected rubber to withstand external impacts and enhance shoe durability.

Upgraded spongy phylon midsole absorbs impacts while providing good athlete propulsion. Reactivity is optimized with the **CARBON STABILIZER** carbon plate. Additionally, it features the double STABILIS stability system to prevent shoe torsion and potential injuries. Located above the midsole and in the midfoot area.

The **DURABILITY** rubber outsole with clay or spike pattern is designed for clay courts or paddle courts. Provides necessary grip on slippery surfaces by expelling sand from the sole. Offers excellent traction when starting, stopping, or changing direction. Allows for smooth sliding on the court without difficulties.