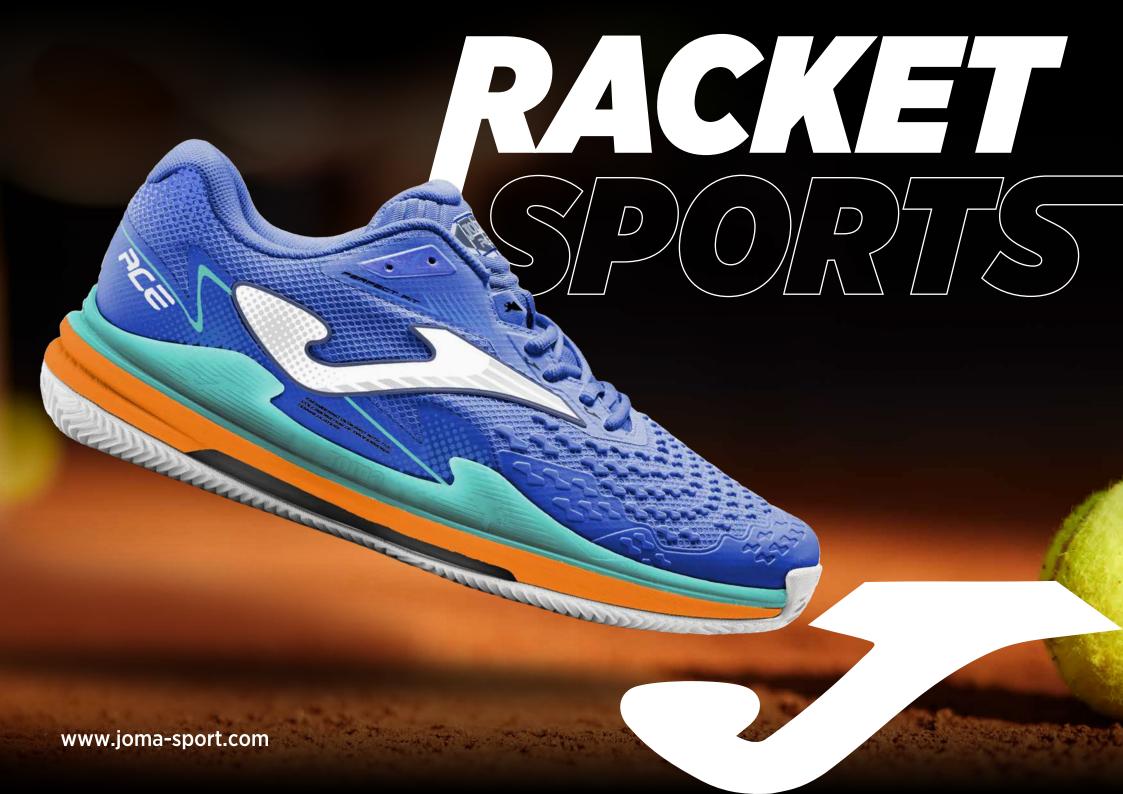

#### # we are **TENNIS**

Tennis shoes. Enhanced version of the legendary Ace focusing on reactivity and stability. Now featuring the **CARBON STABILIZER** carbon fiber plate. Developed with the assistance of professional players to deliver high performance in both training and competition.

Completely revamped upper, partially constructed with Jacquard-finished nylon for lightweight and breathability. Incorporates the VTS perforation system for improved airflow and sweat ventilation. The fit is achieved with strategically placed thermosealed TPU JOMA SPORTECH, reinforced by the padded tongue and PERFECT FIT lacing system. The toe box is equipped with PROTECTION injected rubber to withstand external impacts and enhance shoe durability.

Upgraded spongy phylon midsole absorbs impacts while providing good athlete propulsion. Reactivity is optimized with the **CARBON STABILIZER** carbon plate. Additionally, it features the double STABILIS stability system to prevent shoe torsion and potential injuries. Located above the midsole and in the midfoot area.

The **DURABILITY** rubber outsole with clay or spike pattern is designed for clay courts or paddle courts. Provides necessary grip on slippery surfaces by expelling sand from the sole. Offers excellent traction when starting, stopping, or changing direction. Allows for smooth sliding on the court without difficulties.