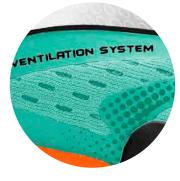

Completely revamped upper, partially constructed with Jacquard-finished nylon for lightweight and breathability. Incorporates the VTS perforation system for improved airflow and sweat ventilation. The fit is achieved with strategically placed thermosealed TPU JOMA SPORTECH, reinforced by the padded tongue and PERFECT FIT lacing system. The toe box is equipped with PROTECTION injected rubber to withstand external impacts and enhance shoe durability.