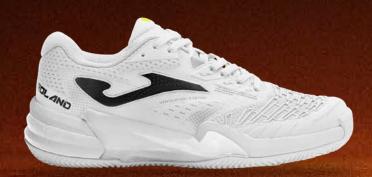

#### # we are **TENNIS**

Tennis shoes. Enhanced version of the legendary Ace focusing on reactivity and stability. Now featuring the **CARBON STABILIZER** carbon fiber plate. Developed with the assistance of professional players to deliver high performance in both training and competition.

Completely revamped upper, partially constructed with Jacquard-finished nylon for lightweight and breathability. Incorporates the VTS perforation system for improved airflow and sweat ventilation. The fit is achieved with strategically placed thermosealed TPU JOMA SPORTECH, reinforced by the padded tongue and PERFECT FIT lacing system. The toe box is equipped with PROTECTION injected rubber to withstand external impacts and enhance shoe durability.

Upgraded spongy phylon midsole absorbs impacts while providing good athlete propulsion. Reactivity is optimized with the **CARBON STABILIZER** carbon plate. Additionally, it features the double STABILIS stability system to prevent shoe torsion and potential injuries. Located above the midsole and in the midfoot area.

The **DURABILITY** rubber outsole with clay or spike pattern is designed for clay courts or paddle courts. Provides necessary grip on slippery surfaces by expelling sand from the sole. Offers excellent traction when starting, stopping, or changing direction. Allows for smooth sliding on the court without difficulties.