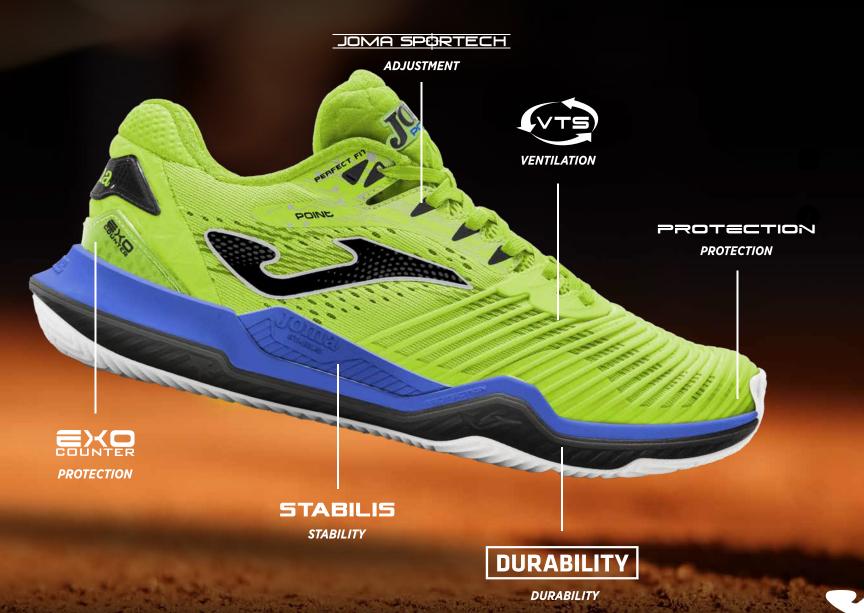

Completely revamped upper, partially constructed with Jacquard-finished nylon for lightweight and breathability. Incorporates the VTS perforation system for improved airflow and sweat ventilation. The fit is achieved with strategically placed thermosealed TPU JOMA SPORTECH, reinforced by the padded tongue and PERFECT FIT lacing system. The toe box is equipped with PROTECTION injected rubber to withstand external impacts and enhance shoe durability.

Upgraded spongy phylon midsole absorbs impacts while providing good athlete propulsion. Reactivity is optimized with the **CARBON STABILIZER** carbon plate. Additionally, it features the double STABILIS stability system to prevent shoe torsion and potential injuries. Located above the midsole and in the midfoot area.

The **DURABILITY** rubber outsole with clay or spike pattern is designed for clay courts or paddle courts. Provides necessary grip on slippery surfaces by expelling sand from the sole. Offers excellent traction when starting, stopping, or changing direction. Allows for smooth sliding on the court without difficulties.