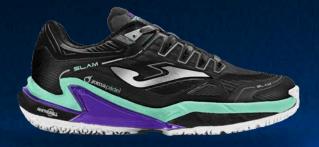

#### SLAM

#### **Joma**pádel

#### SLAM

Padel shoes. High-end, maximum performance, and technology all in one developed for professional paddle tennis. Designed for players with good technique who need the utmost in cushioning, reactivity, protection, and grip.

Upper crafted from mesh with an elegant Jacquard custom finish to provide lightweight and flexibility. Optimized breathability thanks to VTS technology. The thermosealed JOMA SPORTECH system preserves the properties of adjustment and support without adding weight to the shoes.

Rubber reinforcement in areas most sensitive to friction and impacts. These applications form the **PROTECTION** system.

**DUAL REACTIVE** midsole. The upper part is made of phylon, while the lower part incorporates **REACTIVE BALL** technology, which absorbs impacts and propels. Equipped with a central **STABILIS** piece to prevent shoe torsion and provide superior stability.

**DURABILITY** rubber outsole with clay or spike pattern. Provides necessary grip on slippery surfaces by expelling sand from the sole while allowing smooth slides on the court without difficulty.

TSLAMS25010M