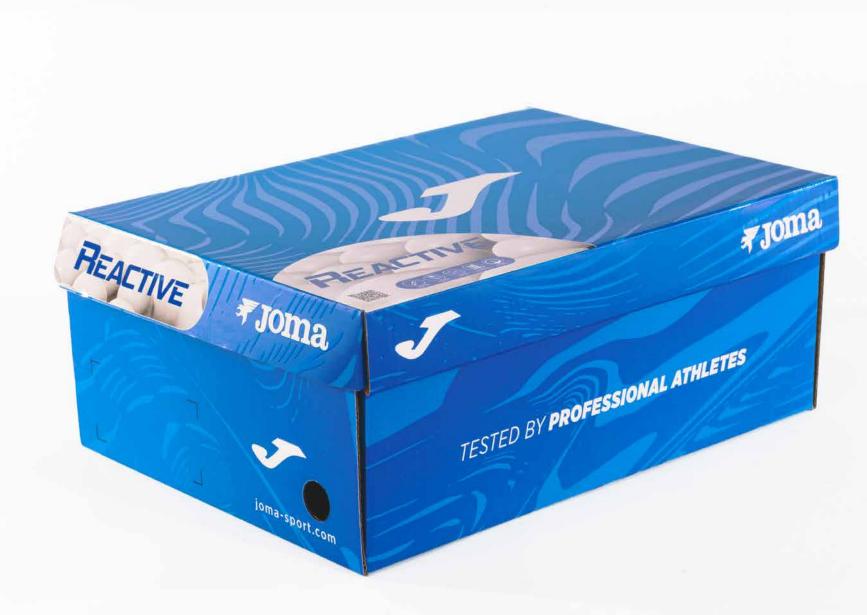

Joma Sport invests over €45,000 per day in enhancing its products and implementing new systems and technologies.

PROTECTION

DUAL:REACTIVE

JOMA SPORTECH

FLEX**SHIELD** ①

DURABILITY

CARBON STABILIZER FLEX

ECHNOLOGY