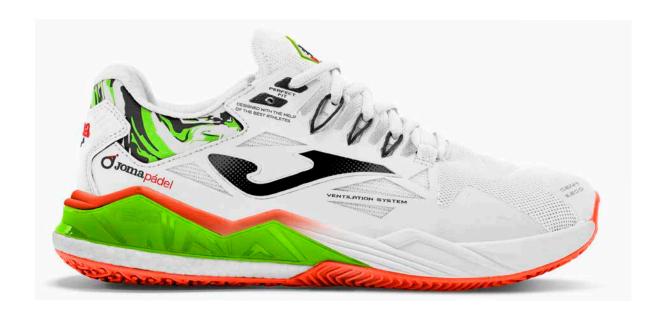

#### # we are **TENNIS**

Tennis shoes. Enhanced version of the legendary Ace focusing on reactivity and stability. Now featuring the **CARBON STABILIZER** carbon fiber plate. Developed with the assistance of professional players to deliver high performance in both training and competition.

Completely revamped upper, partially constructed with Jacquard-finished nylon for lightweight and breathability. Incorporates the VTS perforation system for improved airflow and sweat ventilation. The fit is achieved with strategically placed thermosealed TPU JOMA SPORTECH, reinforced by the padded tongue and PERFECT FIT lacing system. The toe box is equipped with PROTECTION injected rubber to withstand external impacts and enhance shoe durability.

Upgraded spongy phylon midsole absorbs impacts while providing good athlete propulsion. Reactivity is optimized with the **CARBON STABILIZER** carbon plate. Additionally, it features the double STABILIS stability system to prevent shoe torsion and potential injuries. Located above the midsole and in the midfoot area.

The **DURABILITY** rubber outsole with clay or spike pattern is designed for clay courts or paddle courts. Provides necessary grip on slippery surfaces by expelling sand from the sole. Offers excellent traction when starting, stopping, or changing direction. Allows for smooth sliding on the court without difficulties.