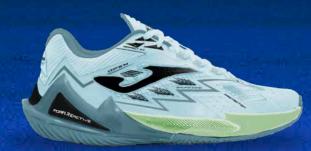

#### **Joma**pádel

Padel shoes, developed with the latest technology to provide maximum performance in training and competition. Designed for medium to low-weight paddle players seeking top-notch reactivity and cushioning. They also feature a wide last for increased comfort.

The upper of these tennis shoes is mostly made of lightweight and flexible textile, featuring **VTS** perforations for better sweat ventilation. This keeps the player's foot cool throughout the match, enhancing comfort. The material is protected with seamless inserted synthetic to maintain lightness.

The midsole offers excellent cushioning levels thanks to the **DUAL REACTIVE** technology, a dual-density system combining reactivity with extra cushioning. On one hand, the stiffer upper phylon stabilizes movements. On the other hand, the **REACTIVE BALL** part absorbs impacts and propels the player.

The **DURABILITY** rubber outsole ensures great resistance to abrasion and enhances the durability of the shoes against wear on the court.