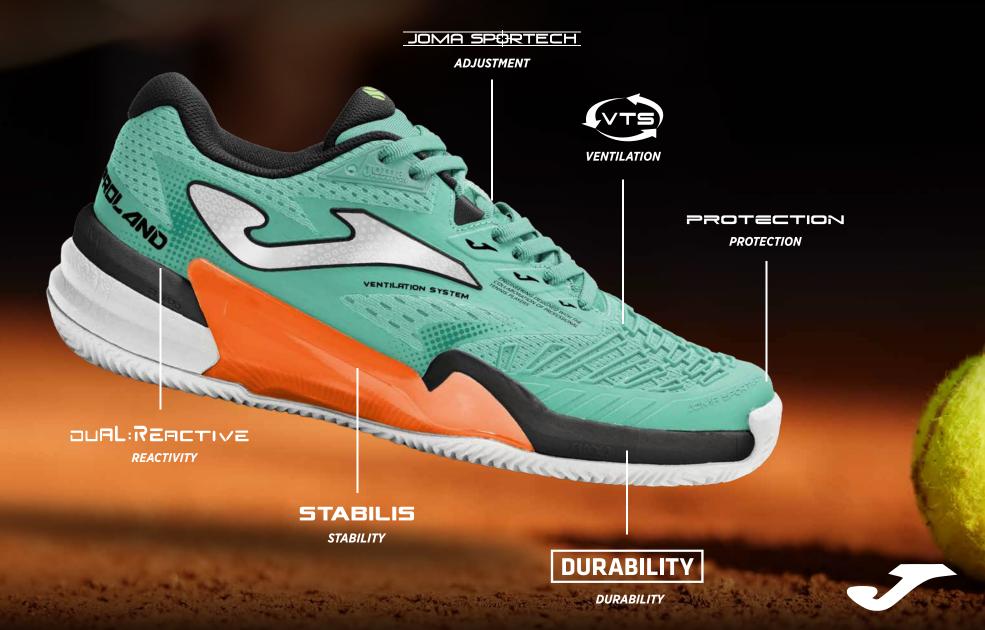

#### # we are **TENNIS**

Tennis shoes. Enhanced version of the legendary Ace focusing on reactivity and stability. Now featuring the **CARBON STABILIZER** carbon fiber plate. Developed with the assistance of professional players to deliver high performance in both training and competition.

Completely revamped upper, partially constructed with Jacquard-finished nylon for lightweight and breathability. Incorporates the VTS perforation system for improved airflow and sweat ventilation. The fit is achieved with strategically placed thermosealed TPU JOMA SPORTECH, reinforced by the padded tongue and PERFECT FIT lacing system. The toe box is equipped with PROTECTION injected rubber to withstand external impacts and enhance shoe durability.

Upgraded spongy phylon midsole absorbs impacts while providing good athlete propulsion. Reactivity is optimized with the **CARBON STABILIZER** carbon plate. Additionally, it features the double STABILIS stability system to prevent shoe torsion and potential injuries. Located above the midsole and in the midfoot area.

The **DURABILITY** rubber outsole with clay or spike pattern is designed for clay courts or paddle courts. Provides necessary grip on slippery surfaces by expelling sand from the sole. Offers excellent traction when starting, stopping, or changing direction. Allows for smooth sliding on the court without difficulties.