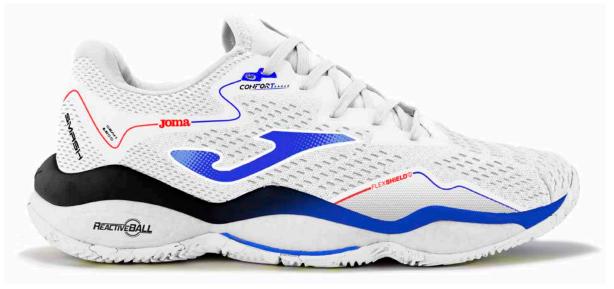

#### # we are **TENNIS**

Tennis shoes. Enhanced version of the legendary Ace focusing on reactivity and stability. Now featuring the **CARBON STABILIZER** carbon fiber plate. Developed with the assistance of professional players to deliver high performance in both training and competition.

Completely revamped upper, partially constructed with Jacquard-finished nylon for lightweight and breathability. Incorporates the VTS perforation system for improved airflow and sweat ventilation. The fit is achieved with strategically placed thermosealed TPU JOMA SPORTECH, reinforced by the padded tongue and PERFECT FIT lacing system. The toe box is equipped with PROTECTION injected rubber to withstand external impacts and enhance shoe durability.

Upgraded spongy phylon midsole absorbs impacts while providing good athlete propulsion. Reactivity is optimized with the **CARBON STABILIZER** carbon plate. Additionally, it features the double STABILIS stability system to prevent shoe torsion and potential injuries. Located above the midsole and in the midfoot area.

The **DURABILITY** rubber outsole with clay or spike pattern is designed for clay courts or paddle courts. Provides necessary grip on slippery surfaces by expelling sand from the sole. Offers excellent traction when starting, stopping, or changing direction. Allows for smooth sliding on the court without difficulties.