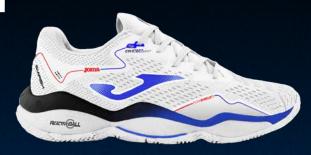

#### SMASH

#### SMASH

official footwear

#### **Joma**pádel

Padel shoes, developed with the latest technology to provide maximum performance in training and competition. Designed for medium to low-weight paddle players seeking top-notch reactivity and cushioning. They also feature a wide last for increased comfort.

The upper of these tennis shoes is mostly made of lightweight and flexible textile, featuring **VTS** perforations for better sweat ventilation. This keeps the player's foot cool throughout the match, enhancing comfort. The material is protected with seamless inserted synthetic to maintain lightness.

The midsole offers excellent cushioning levels thanks to the **DUAL REACTIVE** technology, a dual-density system combining reactivity with extra cushioning. On one hand, the stiffer upper phylon stabilizes movements. On the other hand, the **REACTIVE BALL** part absorbs impacts and propels the player.

The **DURABILITY** rubber outsole ensures great resistance to abrasion and enhances the durability of the shoes against wear on the court.