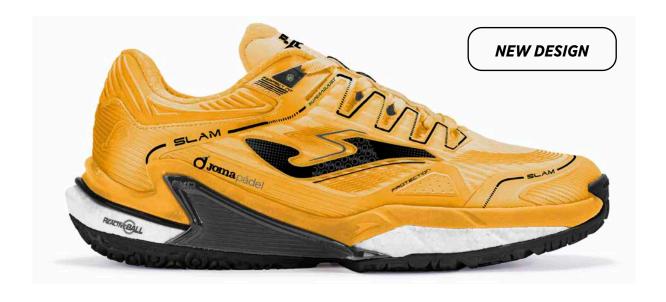

#### SLAM

#### **Joma**pádel

#### SLAM

Padel shoes. High-end, maximum performance, and technology all in one developed for professional paddle tennis. Designed for players with good technique who need the utmost in cushioning, reactivity, protection, and grip.

Upper crafted from mesh with an elegant Jacquard custom finish to provide lightweight and flexibility. Optimized breathability thanks to VTS technology. The thermosealed JOMA SPORTECH system preserves the properties of adjustment and support without adding weight to the shoes.

Rubber reinforcement in areas most sensitive to friction and impacts. These applications form the **PROTECTION** system.

**DUAL REACTIVE** midsole. The upper part is made of phylon, while the lower part incorporates **REACTIVE BALL** technology, which absorbs impacts and propels. Equipped with a central **STABILIS** piece to prevent shoe torsion and provide superior stability.

**DURABILITY** rubber outsole with clay or spike pattern. Provides necessary grip on slippery surfaces by expelling sand from the sole while allowing smooth slides on the court without difficulty.

TSLAMS25010M