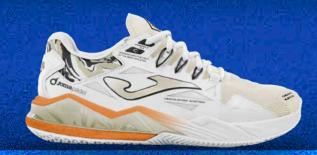

#### # we are TENNIS

Tennis shoes, developed for professional tennis players in high-level competition. Designed for medium to high-weight players who demand a lot from their shoes. They offer the perfect combination of stability, reactivity, and cushioning for playing at the highest level during intense matches.

The upper is made of custom textile, lightweight, flexible, and breathable. This material features small VTS perforations for sweat ventilation to keep the foot cool throughout the game. The upper also includes thermosealed rubber through JOMA SPORTECH technology, which protects the area and optimizes the fit. Seamless inserted synthetic is incorporated into the lacing and lateral sides to further enhance the fit. Additionally, the heel is reinforced with EXO COUNTER reinforcements, providing stability and protection to the area. The lacing system has been improved to increase support and comfort with the PERFECT FIT system.

The midsole is constructed with high-quality phylon that ensures cushioning with each step, with greater height on the lateral side applying **PROTECTION** technology. It incorporates a double **STABILIS** system: a hard piece on the lateral side and another piece on the sole to prevent improper twists between the front and back of the foot, thus preventing injuries.

The **DURABILITY** rubber outsole ensures excellent resistance to abrasion and protects against wear from friction with the court.