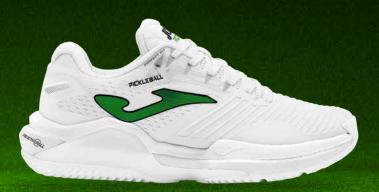

## PICKLEBALL

#### PICKLEBALL

Pickleball shoes. Joma ventures into pickleball footwear with these new shoes developed to provide stability during quick starts and stops on the court. Their technical features help elevate the player's performance in a sport that is increasingly popular.

Upper made with breathable mesh, incorporating **VTS** perforations for sweat ventilation to keep the foot cool at all times. The lacing area features the thermosealed adjustment system **JOMA SPORTECH**, which provides support without adding extra weight to the footwear.

Rubber reinforcement at the toe. **PROTECTION** technology protects the area and enhances the durability of the shoes.

**DUAL REACTIVE** midsole with reactive cushioning. The upper part is made of phylon, while the lower part is constructed with **REACTIVE BALL** to absorb impacts and support the weight of lateral movements. The **STABILIS** piece serves a dual function: ensuring stability and preventing injuries, as well as providing protection on the sides.

**DURABILITY** rubber outsole with good traction, durability, effectiveness, and flexibility due to the **ROTATION** and **FLEXO** structures.