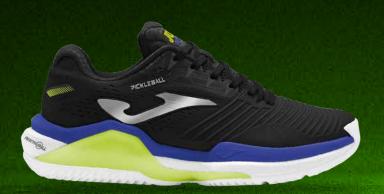

#### PICKLEBALL

Pickleball shoes. Joma ventures into pickleball footwear with these new shoes developed to provide stability during quick starts and stops on the court. Their technical features help elevate the player's performance in a sport that is increasingly popular.

Upper made with breathable mesh, incorporating **VTS** perforations for sweat ventilation to keep the foot cool at all times. The lacing area features the thermosealed adjustment system **JOMA SPORTECH**, which provides support without adding extra weight to the footwear.

Rubber reinforcement at the toe. **PROTECTION** technology protects the area and enhances the durability of the shoes.

**DUAL REACTIVE** midsole with reactive cushioning. The upper part is made of phylon, while the lower part is constructed with **REACTIVE BALL** to absorb impacts and support the weight of lateral movements. The **STABILIS** piece serves a dual function: ensuring stability and preventing injuries, as well as providing protection on the sides.

**DURABILITY** rubber outsole with good traction, durability, effectiveness, and flexibility due to the **ROTATION** and **FLEXO** structures.