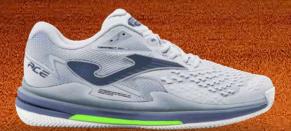

#### # we are TENNIS

Tennis shoe. Developed to achieve maximum performance in professional tennis. This model is tested by professional tennis players, who have firsthand experience of its high performance and technological richness.

Lightweight and breathable upper constructed with custom Jacquard-finished mesh. **VTS** perforations provide necessary sweat ventilation. The thermosealed adjustment system **JOMA SPORTECH** adapts the shoes to the foot without adding weight.

At the toe, they feature **PROTECTION** reinforcement made of rubber to protect the area and extend durability.

phylon combines cushioning, reactivity, and comfort. In some areas, it is raised to enhance protection. It also includes a **STABILIS** piece in the midfoot to prevent potential injuries and increase stability.

**DURABILITY** all-court rubber outsole, suitable and resistant for playing on hard/fast courts. The tread pattern allows the tennis player to slide and brake on the court as needed.