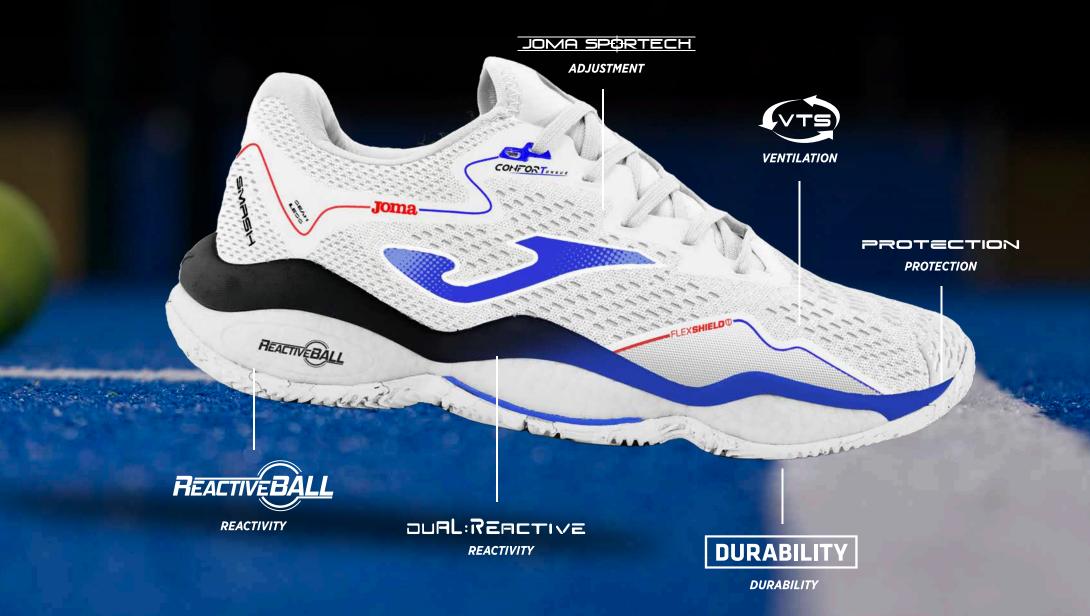

Joma Sport invests over €45,000 per day in enhancing its products and implementing new systems and technologies.

PROTECTION

DUAL:REACTIVE

JOMA SPORTECH

FLEX**SHIELD** ①

DURABILITY

CARBON STABILIZER FLEX

ECHNOLOGY

Completely revamped upper, partially constructed with Jacquard-finished nylon for lightweight and breathability. Incorporates the VTS perforation system for improved airflow and sweat ventilation. The fit is achieved with strategically placed thermosealed TPU JOMA SPORTECH, reinforced by the padded tongue and PERFECT FIT lacing system. The toe box is equipped with PROTECTION injected rubber to withstand external impacts and enhance shoe durability.

Upgraded spongy phylon midsole absorbs impacts while providing good athlete propulsion. Reactivity is optimized with the **CARBON STABILIZER** carbon plate. Additionally, it features the double STABILIS stability system to prevent shoe torsion and potential injuries. Located above the midsole and in the midfoot area.

The **DURABILITY** rubber outsole with clay or spike pattern is designed for clay courts or paddle courts. Provides necessary grip on slippery surfaces by expelling sand from the sole. Offers excellent traction when starting, stopping, or changing direction. Allows for smooth sliding on the court without difficulties.