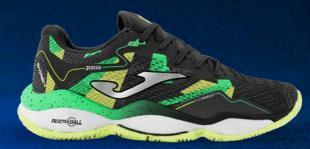

#### 

#### OPEN

Specific paddle tennis shoes. Enhanced model due to the incorporation of a new midsole with greater capacity to absorb impacts, protect, and stabilize the player. Developed for those seeking high performance in their shoes. Tested by professional athletes.

Upper made of breathable mesh with custom Jacquard finish, accompanied by small **VTS** perforations. It incorporates the thermosealed adjustment system **JOMA SPORTECH**, providing excellent support.

Reinforced at the front with **PROTECTION** technology.

New dual-material midsole. The front part is made of flexible and lightweight phylon, while the rear part is composed of **FOAM REACTIVE**, which provides maximum cushioning. It also features a piece that acts as an **EXO COUNTER** reinforcement, aiding stability and protecting against potential injuries.

Highly abrasion-resistant **DURABILITY** rubber outsole.

TOPENS25010M

TOPENS25020M

TOPENS25030M

TOPENS25040M

TOPENS25050M

TOPENS25070M