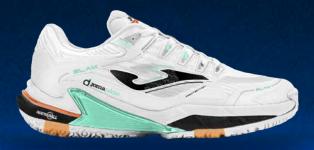

#### SLAM

#### **Joma**pádel

#### SLAM

Padel shoes. High-end, maximum performance, and technology all in one developed for professional paddle tennis. Designed for players with good technique who need the utmost in cushioning, reactivity, protection, and grip.

Upper crafted from mesh with an elegant Jacquard custom finish to provide lightweight and flexibility. Optimized breathability thanks to VTS technology. The thermosealed JOMA SPORTECH system preserves the properties of adjustment and support without adding weight to the shoes.

Rubber reinforcement in areas most sensitive to friction and impacts. These applications form the **PROTECTION** system.

**DUAL REACTIVE** midsole. The upper part is made of phylon, while the lower part incorporates **REACTIVE BALL** technology, which absorbs impacts and propels. Equipped with a central **STABILIS** piece to prevent shoe torsion and provide superior stability.

**DURABILITY** rubber outsole with clay or spike pattern. Provides necessary grip on slippery surfaces by expelling sand from the sole while allowing smooth slides on the court without difficulty.

TSLAMS25010M