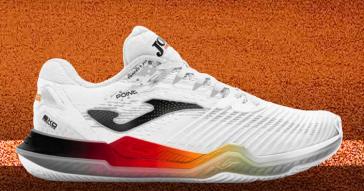

#### # we are **TENNIS**

Tennis shoes. Enhanced version of the legendary Ace focusing on reactivity and stability. Now featuring the **CARBON STABILIZER** carbon fiber plate. Developed with the assistance of professional players to deliver high performance in both training and competition.

Completely revamped upper, partially constructed with Jacquard-finished nylon for lightweight and breathability. Incorporates the VTS perforation system for improved airflow and sweat ventilation. The fit is achieved with strategically placed thermosealed TPU JOMA SPORTECH, reinforced by the padded tongue and PERFECT FIT lacing system. The toe box is equipped with PROTECTION injected rubber to withstand external impacts and enhance shoe durability.

Upgraded spongy phylon midsole absorbs impacts while providing good athlete propulsion. Reactivity is optimized with the **CARBON STABILIZER** carbon plate. Additionally, it features the double STABILIS stability system to prevent shoe torsion and potential injuries. Located above the midsole and in the midfoot area.

The **DURABILITY** rubber outsole with clay or spike pattern is designed for clay courts or paddle courts. Provides necessary grip on slippery surfaces by expelling sand from the sole. Offers excellent traction when starting, stopping, or changing direction. Allows for smooth sliding on the court without difficulties.