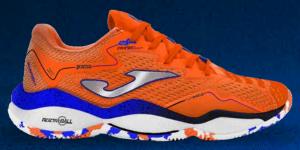

#### SMASH

#### **Joma**pádel

#### SMASH

official footwear

#### **Joma**pádel

Padel shoes, developed with the latest technology to provide maximum performance in training and competition. Designed for medium to low-weight paddle players seeking top-notch reactivity and cushioning. They also feature a wide last for increased comfort.

The upper of these tennis shoes is mostly made of lightweight and flexible textile, featuring **VTS** perforations for better sweat ventilation. This keeps the player's foot cool throughout the match, enhancing comfort. The material is protected with seamless inserted synthetic to maintain lightness.

The midsole offers excellent cushioning levels thanks to the **DUAL REACTIVE** technology, a dual-density system combining reactivity with extra cushioning. On one hand, the stiffer upper phylon stabilizes movements. On the other hand, the **REACTIVE BALL** part absorbs impacts and propels the player.

The **DURABILITY** rubber outsole ensures great resistance to abrasion and enhances the durability of the shoes against wear on the court.