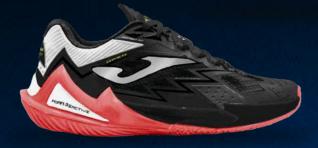

#### # we are **TENNIS**

Tennis shoes. Enhanced version of the legendary Ace focusing on reactivity and stability. Now featuring the **CARBON STABILIZER** carbon fiber plate. Developed with the assistance of professional players to deliver high performance in both training and competition.

Completely revamped upper, partially constructed with Jacquard-finished nylon for lightweight and breathability. Incorporates the VTS perforation system for improved airflow and sweat ventilation. The fit is achieved with strategically placed thermosealed TPU JOMA SPORTECH, reinforced by the padded tongue and PERFECT FIT lacing system. The toe box is equipped with PROTECTION injected rubber to withstand external impacts and enhance shoe durability.

Upgraded spongy phylon midsole absorbs impacts while providing good athlete propulsion. Reactivity is optimized with the **CARBON STABILIZER** carbon plate. Additionally, it features the double STABILIS stability system to prevent shoe torsion and potential injuries. Located above the midsole and in the midfoot area.

The **DURABILITY** rubber outsole with clay or spike pattern is designed for clay courts or paddle courts. Provides necessary grip on slippery surfaces by expelling sand from the sole. Offers excellent traction when starting, stopping, or changing direction. Allows for smooth sliding on the court without difficulties.