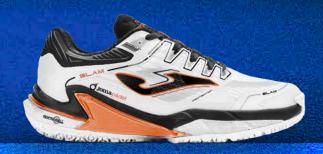

#### SLAM

#### **Joma**pádel

#### SLAM

Padel shoes. High-end, maximum performance, and technology all in one developed for professional paddle tennis. Designed for players with good technique who need the utmost in cushioning, reactivity, protection, and grip.

Upper crafted from mesh with an elegant Jacquard custom finish to provide lightweight and flexibility. Optimized breathability thanks to VTS technology. The thermosealed JOMA SPORTECH system preserves the properties of adjustment and support without adding weight to the shoes.

Rubber reinforcement in areas most sensitive to friction and impacts. These applications form the **PROTECTION** system.

**DUAL REACTIVE** midsole. The upper part is made of phylon, while the lower part incorporates **REACTIVE BALL** technology, which absorbs impacts and propels. Equipped with a central **STABILIS** piece to prevent shoe torsion and provide superior stability.

**DURABILITY** rubber outsole with clay or spike pattern. Provides necessary grip on slippery surfaces by expelling sand from the sole while allowing smooth slides on the court without difficulty.

TSLAMS25010M