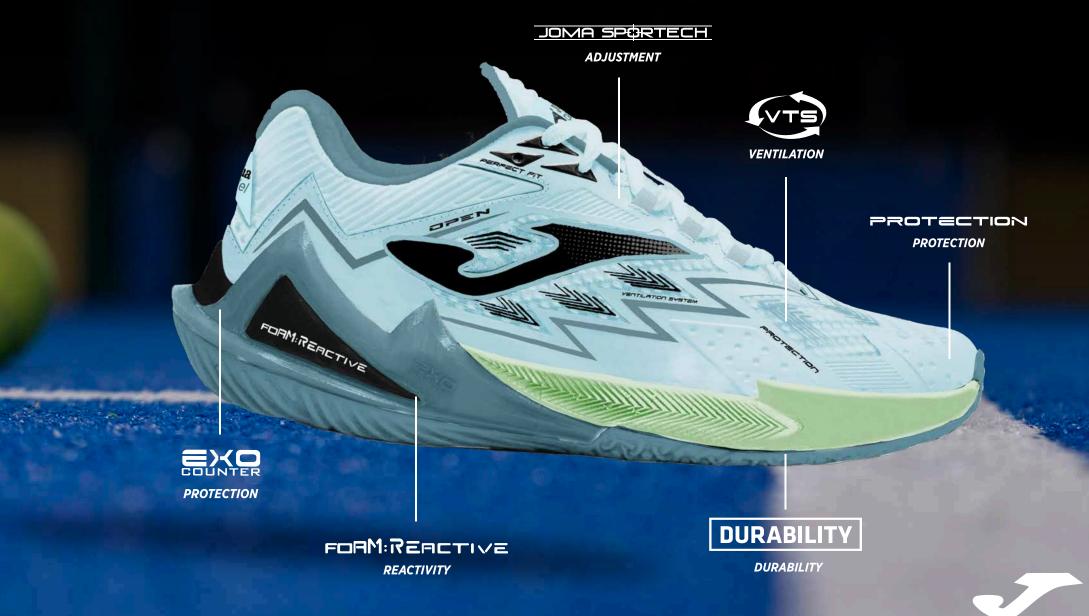

#### OPEN

Specific paddle tennis shoes. Enhanced model due to the incorporation of a new midsole with greater capacity to absorb impacts, protect, and stabilize the player. Developed for those seeking high performance in their shoes. Tested by professional athletes.

Upper made of breathable mesh with custom Jacquard finish, accompanied by small **VTS** perforations. It incorporates the thermosealed adjustment system **JOMA SPORTECH**, providing excellent support.

Reinforced at the front with **PROTECTION** technology.

New dual-material midsole. The front part is made of flexible and lightweight phylon, while the rear part is composed of **FOAM REACTIVE**, which provides maximum cushioning. It also features a piece that acts as an **EXO COUNTER** reinforcement, aiding stability and protecting against potential injuries.

Highly abrasion-resistant **DURABILITY** rubber outsole.

TOPENS25010M

TOPENS25020M

TOPENS25030M

TOPENS25040M

TOPENS25050M

TOPENS25070M