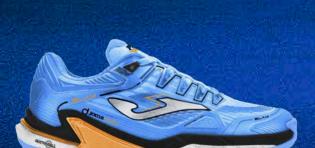

#### SLAM

#### **Joma**pádel

#### SLAM

Padel shoes. High-end, maximum performance, and technology all in one developed for professional paddle tennis. Designed for players with good technique who need the utmost in cushioning, reactivity, protection, and grip.

Upper crafted from mesh with an elegant Jacquard custom finish to provide lightweight and flexibility. Optimized breathability thanks to VTS technology. The thermosealed JOMA SPORTECH system preserves the properties of adjustment and support without adding weight to the shoes.

Rubber reinforcement in areas most sensitive to friction and impacts. These applications form the **PROTECTION** system.

**DUAL REACTIVE** midsole. The upper part is made of phylon, while the lower part incorporates **REACTIVE BALL** technology, which absorbs impacts and propels. Equipped with a central **STABILIS** piece to prevent shoe torsion and provide superior stability.

**DURABILITY** rubber outsole with clay or spike pattern. Provides necessary grip on slippery surfaces by expelling sand from the sole while allowing smooth slides on the court without difficulty.

TSLAMS25010M