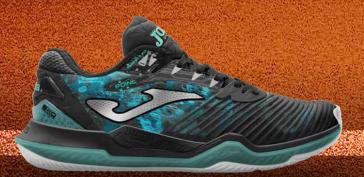

#### # we are TENNIS

Tennis shoes, developed for professional tennis players in high-level competition. Designed for medium to high-weight players who demand a lot from their shoes. They offer the perfect combination of stability, reactivity, and cushioning for playing at the highest level during intense matches.

The upper is made of custom textile, lightweight, flexible, and breathable. This material features small VTS perforations for sweat ventilation to keep the foot cool throughout the game. The upper also includes thermosealed rubber through JOMA SPORTECH technology, which protects the area and optimizes the fit. Seamless inserted synthetic is incorporated into the lacing and lateral sides to further enhance the fit. Additionally, the heel is reinforced with EXO COUNTER reinforcements, providing stability and protection to the area. The lacing system has been improved to increase support and comfort with the PERFECT FIT system.

The midsole is constructed with high-quality phylon that ensures cushioning with each step, with greater height on the lateral side applying **PROTECTION** technology. It incorporates a double **STABILIS** system: a hard piece on the lateral side and another piece on the sole to prevent improper twists between the front and back of the foot, thus preventing injuries.

The **DURABILITY** rubber outsole ensures excellent resistance to abrasion and protects against wear from friction with the court.