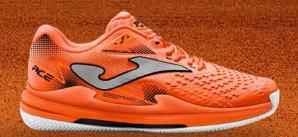

#### # we are TENNIS

Tennis shoes, developed for professional tennis players in high-level competition. Designed for medium to high-weight players who demand a lot from their shoes. They offer the perfect combination of stability, reactivity, and cushioning for playing at the highest level during intense matches.

The upper is made of custom textile, lightweight, flexible, and breathable. This material features small VTS perforations for sweat ventilation to keep the foot cool throughout the game. The upper also includes thermosealed rubber through JOMA SPORTECH technology, which protects the area and optimizes the fit. Seamless inserted synthetic is incorporated into the lacing and lateral sides to further enhance the fit. Additionally, the heel is reinforced with EXO COUNTER reinforcements, providing stability and protection to the area. The lacing system has been improved to increase support and comfort with the PERFECT FIT system.

The midsole is constructed with high-quality phylon that ensures cushioning with each step, with greater height on the lateral side applying **PROTECTION** technology. It incorporates a double **STABILIS** system: a hard piece on the lateral side and another piece on the sole to prevent improper twists between the front and back of the foot, thus preventing injuries.

The **DURABILITY** rubber outsole ensures excellent resistance to abrasion and protects against wear from friction with the court.