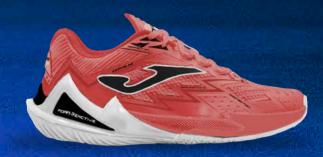

#### **Joma**pádel

Padel shoes, developed with the latest technology to provide maximum performance in training and competition. Designed for medium to low-weight paddle players seeking top-notch reactivity and cushioning. They also feature a wide last for increased comfort.

The upper of these tennis shoes is mostly made of lightweight and flexible textile, featuring **VTS** perforations for better sweat ventilation. This keeps the player's foot cool throughout the match, enhancing comfort. The material is protected with seamless inserted synthetic to maintain lightness.

The midsole offers excellent cushioning levels thanks to the **DUAL REACTIVE** technology, a dual-density system combining reactivity with extra cushioning. On one hand, the stiffer upper phylon stabilizes movements. On the other hand, the **REACTIVE BALL** part absorbs impacts and propels the player.

The **DURABILITY** rubber outsole ensures great resistance to abrasion and enhances the durability of the shoes against wear on the court.