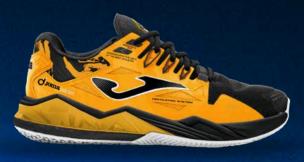

#### SLAM

Padel shoes. High-end, maximum performance, and technology all in one developed for professional paddle tennis. Designed for players with good technique who need the utmost in cushioning, reactivity, protection, and grip.

Upper crafted from mesh with an elegant Jacquard custom finish to provide lightweight and flexibility. Optimized breathability thanks to VTS technology. The thermosealed JOMA SPORTECH system preserves the properties of adjustment and support without adding weight to the shoes.

Rubber reinforcement in areas most sensitive to friction and impacts. These applications form the **PROTECTION** system.

**DUAL REACTIVE** midsole. The upper part is made of phylon, while the lower part incorporates **REACTIVE BALL** technology, which absorbs impacts and propels. Equipped with a central **STABILIS** piece to prevent shoe torsion and provide superior stability.

**DURABILITY** rubber outsole with clay or spike pattern. Provides necessary grip on slippery surfaces by expelling sand from the sole while allowing smooth slides on the court without difficulty.

TSLAMS25010M