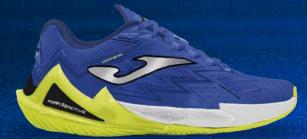

#### **Joma**pádel

Padel shoes, developed with the latest technology to provide maximum performance in training and competition. Designed for medium to low-weight paddle players seeking top-notch reactivity and cushioning. They also feature a wide last for increased comfort.

The upper of these tennis shoes is mostly made of lightweight and flexible textile, featuring **VTS** perforations for better sweat ventilation. This keeps the player's foot cool throughout the match, enhancing comfort. The material is protected with seamless inserted synthetic to maintain lightness.

The midsole offers excellent cushioning levels thanks to the **DUAL REACTIVE** technology, a dual-density system combining reactivity with extra cushioning. On one hand, the stiffer upper phylon stabilizes movements. On the other hand, the **REACTIVE BALL** part absorbs impacts and propels the player.

The **DURABILITY** rubber outsole ensures great resistance to abrasion and enhances the durability of the shoes against wear on the court.