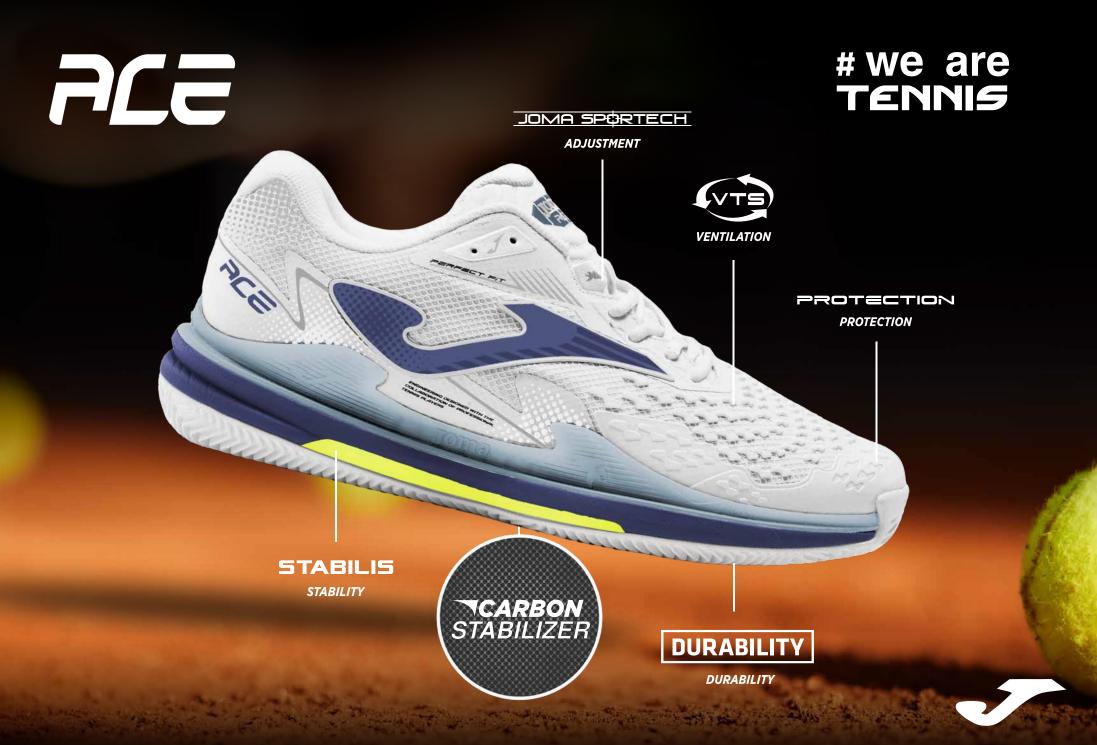

#### # we are **TENNIS**

Tennis shoes. Enhanced version of the legendary Ace focusing on reactivity and stability. Now featuring the **CARBON STABILIZER** carbon fiber plate. Developed with the assistance of professional players to deliver high performance in both training and competition.

Completely revamped upper, partially constructed with Jacquard-finished nylon for lightweight and breathability. Incorporates the VTS perforation system for improved airflow and sweat ventilation. The fit is achieved with strategically placed thermosealed TPU JOMA SPORTECH, reinforced by the padded tongue and PERFECT FIT lacing system. The toe box is equipped with PROTECTION injected rubber to withstand external impacts and enhance shoe durability.

Upgraded spongy phylon midsole absorbs impacts while providing good athlete propulsion. Reactivity is optimized with the **CARBON STABILIZER** carbon plate. Additionally, it features the double STABILIS stability system to prevent shoe torsion and potential injuries. Located above the midsole and in the midfoot area.

The **DURABILITY** rubber outsole with clay or spike pattern is designed for clay courts or paddle courts. Provides necessary grip on slippery surfaces by expelling sand from the sole. Offers excellent traction when starting, stopping, or changing direction. Allows for smooth sliding on the court without difficulties.