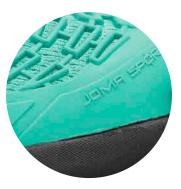

The **DURABILITY** rubber outsole with clay or spike pattern is designed for clay courts or paddle courts. Provides necessary grip on slippery surfaces by expelling sand from the sole. Offers excellent traction when starting, stopping, or changing direction. Allows for smooth sliding on the court without difficulties.